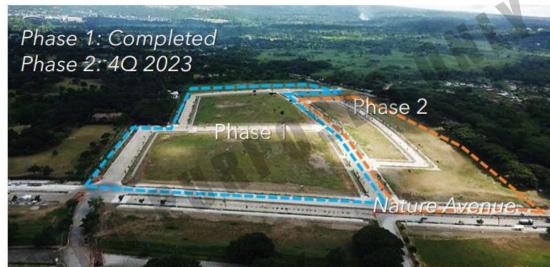

**X** AyalaLand Premier







#### INTEGRATED MASTERPLAN



Business Districts (Offices, Retail, Hotel,)



Institutions (School, hospital)



Residential



Open Spaces





#### RESIDENTIAL DEVELOPMENTS

25 Residential Villages
2 Mid-Rise Condo Projects
16,000 Units Sold (98%)
3,000 Constructed Units
11,000 Current Residents



10 Residential Villages



5 Residential Villages



**9** Residential Villages



2 Mid-Rise Condo Projects
1 Townhouse Subdivision







### INSTITUTIONAL DEVELOPMENTS



Xavier School Number of students-SY 2024: 1,623



Miriam College Number of students-SY 2024 : 961



Everest Academy
Number of students-SY 2024: 179







## **NEW LOCATORS:** Office Developments































# Merrymart at Central Bloc Nuvali

Opening Q2 of 2025





























**New Neighborhood** ALP South Elevation

Buntog, Calamba, Laguna

50 m AMSL





LOWEST

50 m AMSL











# POSES ONLIN Arterial Road 2.70 1.20 PLANTING STRIP SIDEWALK SIDEWALK **PLANTING** STRIP 4.75 6.50 4.75 **CARRIAGEWAY** ROADSIDE RESERVE ROADSIDE RESERVE 16.00























PHASE 1A

Views of Tagaytay Ridge





## PHASE 1A

Views of Mt. Makiling and Laguna de Bay





PHASE 1A

Views of Mt. Makiling and Laguna de Bay





PHASE 1A

Views of Tagaytay Ridge











**X** AyalaLand Premier