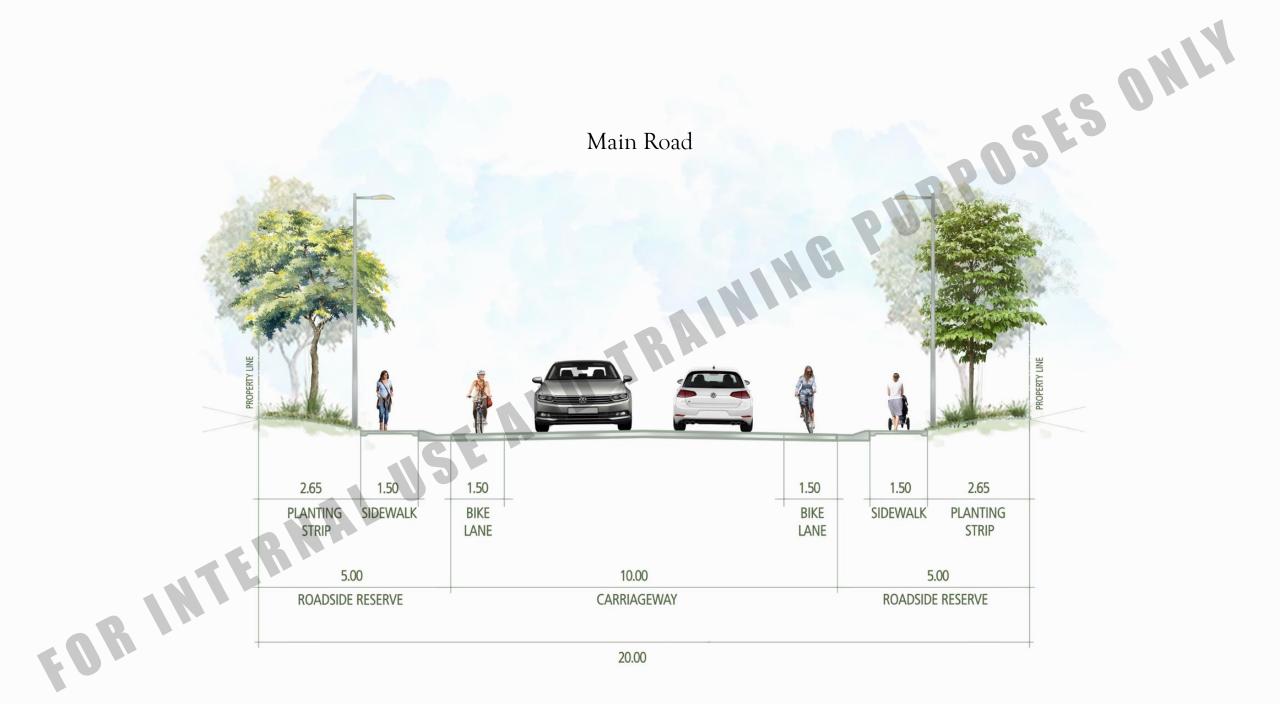

# POSES ONLIN Arterial Road 2.70 1.20 PLANTING STRIP SIDEWALK SIDEWALK **PLANTING** STRIP 4.75 6.50 4.75 **CARRIAGEWAY** ROADSIDE RESERVE ROADSIDE RESERVE 16.00

PHASE 1A

Views of Tagaytay Ridge