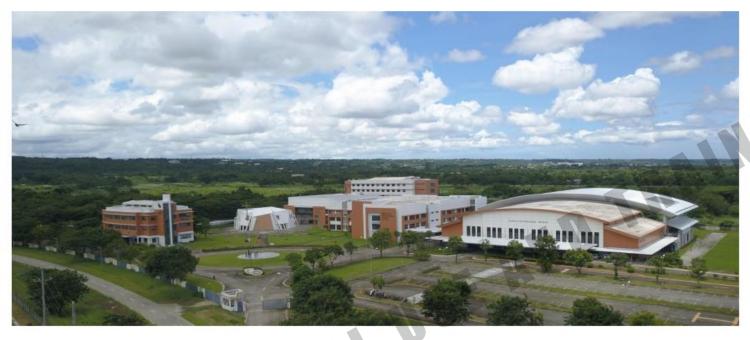

### INSTITUTIONAL DEVELOPMENTS

Xavier School Number of students-SY 2024: 1,623

Miriam College Number of students-SY 2024 : 961

Everest Academy
Number of students-SY 2024: 179