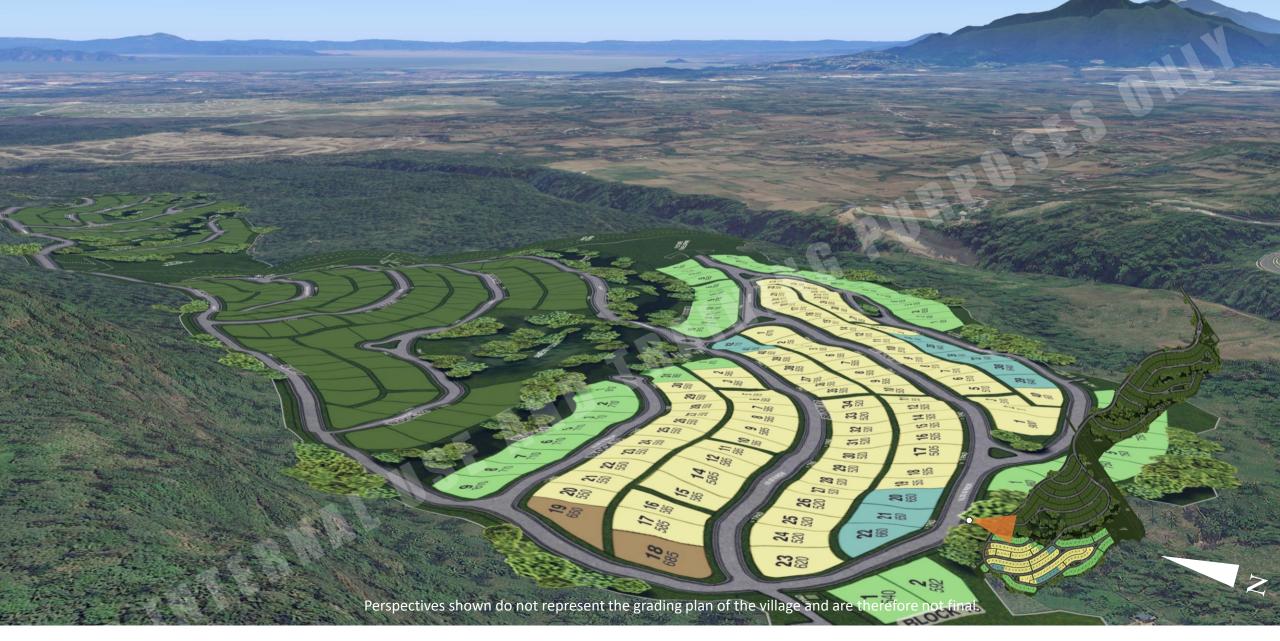

# POSES ONLIN Arterial Road 2.70 1.20 PLANTING STRIP SIDEWALK SIDEWALK **PLANTING** STRIP 4.75 6.50 4.75 **CARRIAGEWAY** ROADSIDE RESERVE ROADSIDE RESERVE 16.00

PHASE 1A

Views of Tagaytay Ridge

## PHASE 1A

Views of Mt. Makiling and Laguna de Bay

PHASE 1A

Views of Mt. Makiling and Laguna de Bay

PHASE 1A

Views of Tagaytay Ridge

**X** AyalaLand Premier