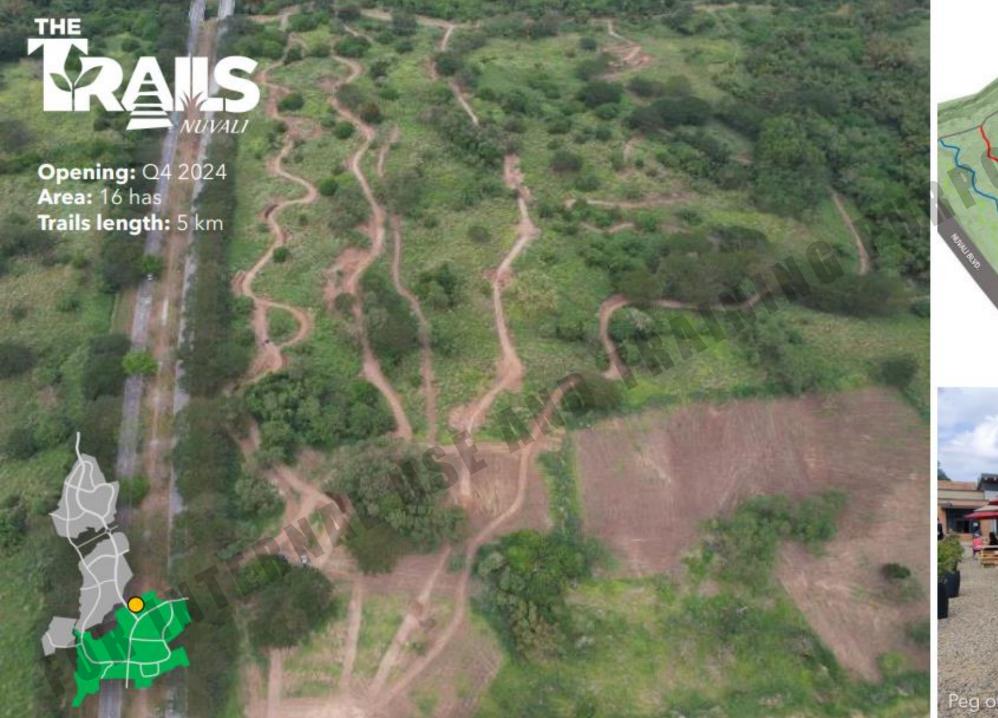

# Merrymart at Central Bloc Nuvali

Opening Q2 of 2025

**New Neighborhood** ALP South Elevation

Buntog, Calamba, Laguna

50 m AMSL

LOWEST

50 m AMSL