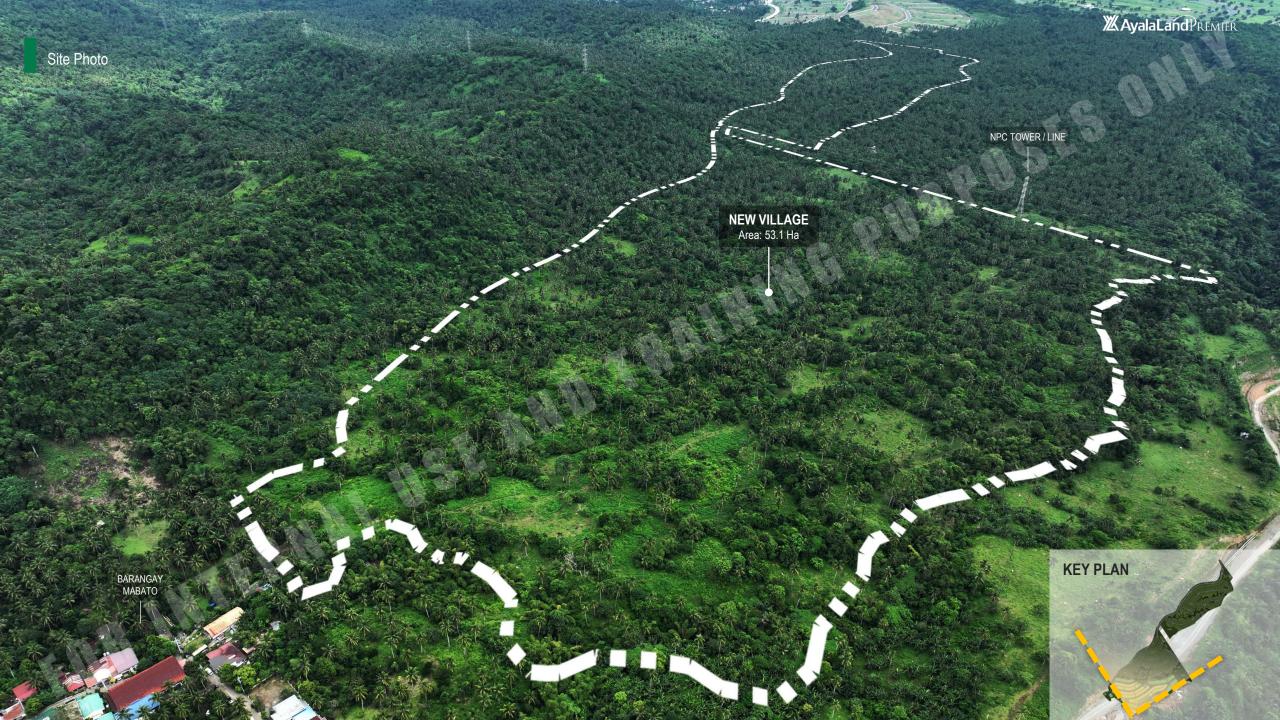

School, hospital)



Residential



Open Spaces





#### RESIDENTIAL DEVELOPMENTS

25 Residential Villages
2 Mid-Rise Condo Projects
16,000 Units Sold (98%)
3,000 Constructed Units
11,000 Current Residents



10 Residential Villages



5 Residential Villages



**9** Residential Villages



2 Mid-Rise Condo Projects
1 Townhouse Subdivision







### INSTITUTIONAL DEVELOPMENTS



Xavier School Number of students-SY 2024: 1,623



Miriam College Number of students-SY 2024 : 961



Everest Academy
Number of students-SY 2024: 179







## **NEW LOCATORS:** Office Developments































# Merrymart at Central Bloc Nuvali

Opening Q2 of 2025





























**New Neighborhood** ALP South Elevation

Buntog, Calamba, Laguna

50 m AMSL





LOWEST

50 m AMSL











# POSES ONLIN Arterial Road 2.70 1.20 PLANTING STRIP SIDEWALK SIDEWALK **PLANTING** STRIP 4.75 6.50 4.75 **CARRIAGEWAY** ROADSIDE RESERVE ROADSIDE RESERVE 16.00























PHASE 1A

Views of Tagaytay Ridge





## PHASE 1A

Views of Mt. Makiling and Laguna de Bay





PHASE 1A

Views of Mt. Makiling and Laguna de Bay





PHASE 1A

Views of Tagaytay Ridge











**X** AyalaLand Premier