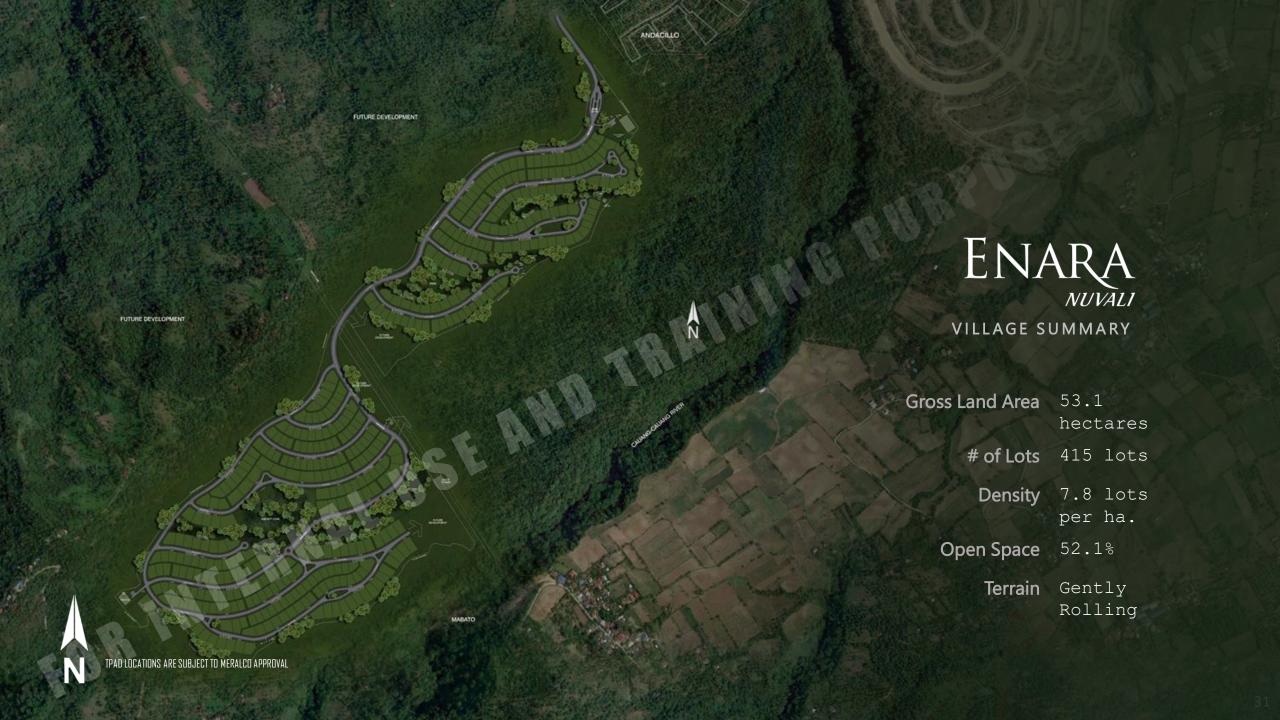

(School, hospital)



Residential



Open Spaces





#### RESIDENTIAL DEVELOPMENTS

25 Residential Villages
2 Mid-Rise Condo Projects
16,000 Units Sold (98%)
3,000 Constructed Units
11,000 Current Residents



10 Residential Villages



5 Residential Villages



**9** Residential Villages



2 Mid-Rise Condo Projects
1 Townhouse Subdivision







### INSTITUTIONAL DEVELOPMENTS



Xavier School Number of students-SY 2024: 1,623



Miriam College Number of students-SY 2024 : 961



Everest Academy
Number of students-SY 2024: 179







## **NEW LOCATORS:** Office Developments































# Merrymart at Central Bloc Nuvali

Opening Q2 of 2025





























**New Neighborhood** ALP South Elevation

Buntog, Calamba, Laguna

50 m AMSL





LOWEST

50 m AMSL











# POSES ONLIN Arterial Road 2.70 1.20 PLANTING STRIP SIDEWALK SIDEWALK **PLANTING** STRIP 4.75 6.50 4.75 **CARRIAGEWAY** ROADSIDE RESERVE ROADSIDE RESERVE 16.00























PHASE 1A

Views of Tagaytay Ridge





## PHASE 1A

Views of Mt. Makiling and Laguna de Bay





PHASE 1A

Views of Mt. Makiling and Laguna de Bay





PHASE 1A

Views of Tagaytay Ridge











**X** AyalaLand Premier