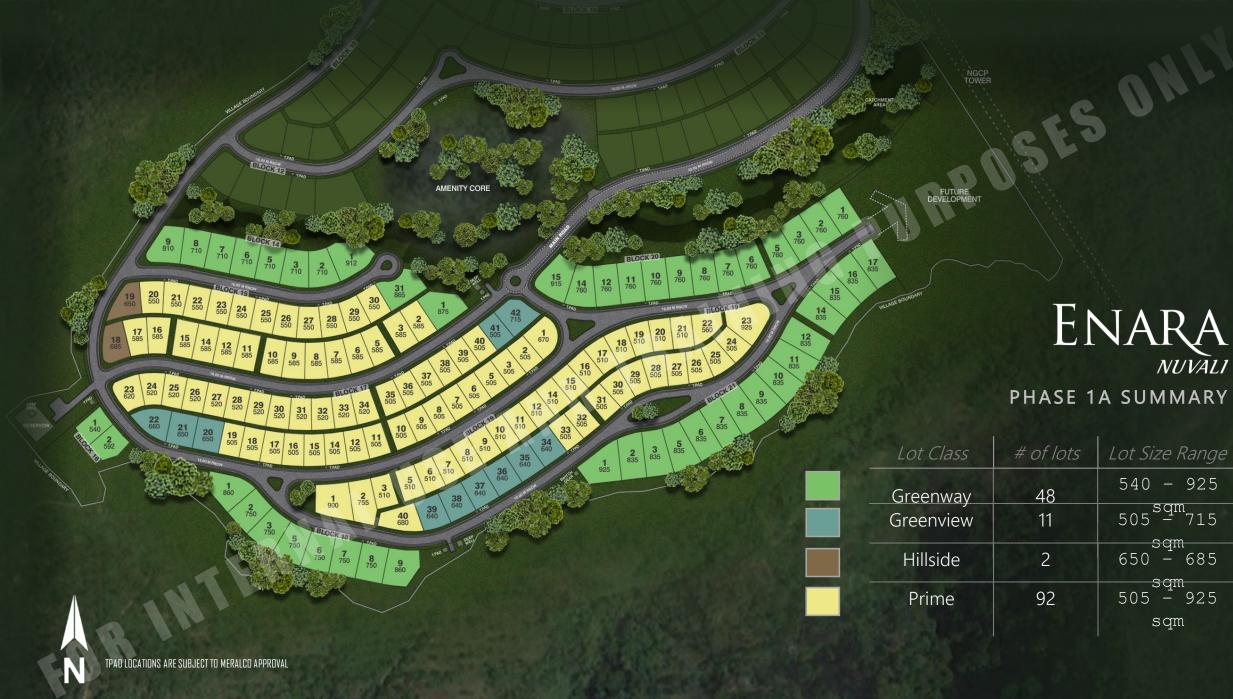

# POSES ONLIN Arterial Road 2.70 1.20 PLANTING STRIP SIDEWALK SIDEWALK **PLANTING** STRIP 4.75 6.50 4.75 **CARRIAGEWAY** ROADSIDE RESERVE ROADSIDE RESERVE 16.00

PHASE 1A

Views of Tagaytay Ridge

## PHASE 1A

Views of Mt. Makiling and Laguna de Bay

PHASE 1A

Views of Mt. Makiling and Laguna de Bay

PHASE 1A

Views of Tagaytay Ridge

**X** AyalaLand Premier