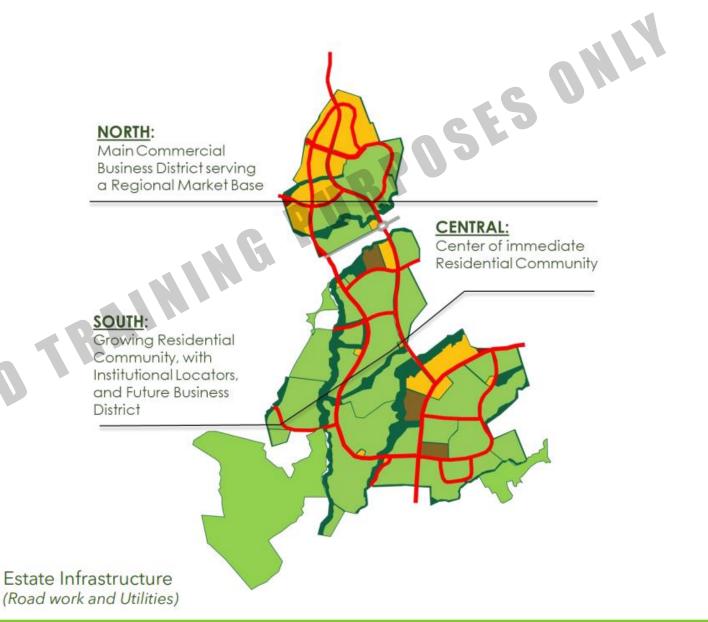

#### INTEGRATED MASTERPLAN

Business Districts (Offices, Retail, Hotel,)

Institutions (School, hospital)

Residential

Open Spaces