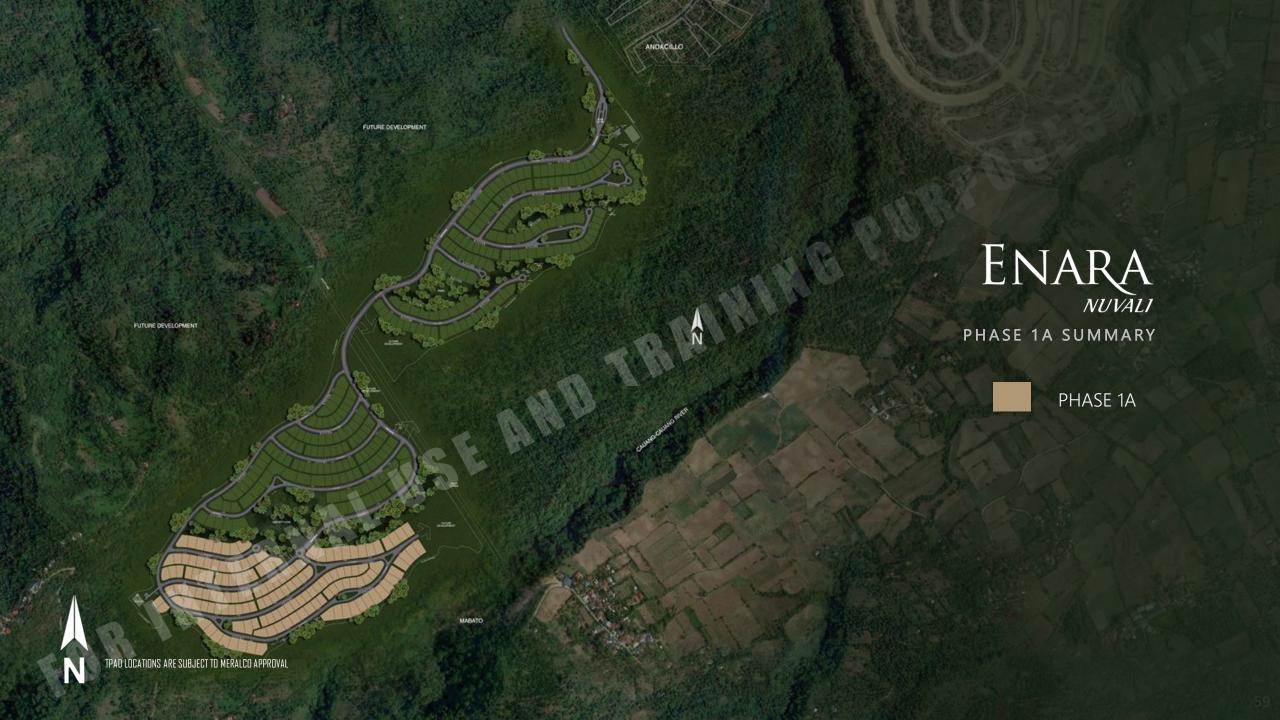

# POSES ONLIN Arterial Road 2.70 1.20 PLANTING STRIP SIDEWALK SIDEWALK **PLANTING** STRIP 4.75 6.50 4.75 **CARRIAGEWAY** ROADSIDE RESERVE ROADSIDE RESERVE 16.00

PHASE 1A

Views of Tagaytay Ridge

## PHASE 1A

Views of Mt. Makiling and Laguna de Bay

PHASE 1A

Views of Mt. Makiling and Laguna de Bay

PHASE 1A

Views of Tagaytay Ridge

**X** AyalaLand Premier