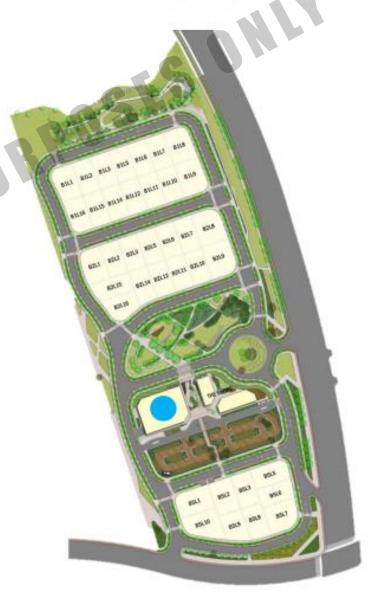

# POSES ONLIN Arterial Road 2.70 1.20 PLANTING STRIP SIDEWALK SIDEWALK **PLANTING** STRIP 4.75 6.50 4.75 **CARRIAGEWAY** ROADSIDE RESERVE ROADSIDE RESERVE 16.00

PHASE 1A

Views of Tagaytay Ridge

## PHASE 1A

Views of Mt. Makiling and Laguna de Bay

PHASE 1A

Views of Mt. Makiling and Laguna de Bay

PHASE 1A

Views of Tagaytay Ridge

**X** AyalaLand Premier