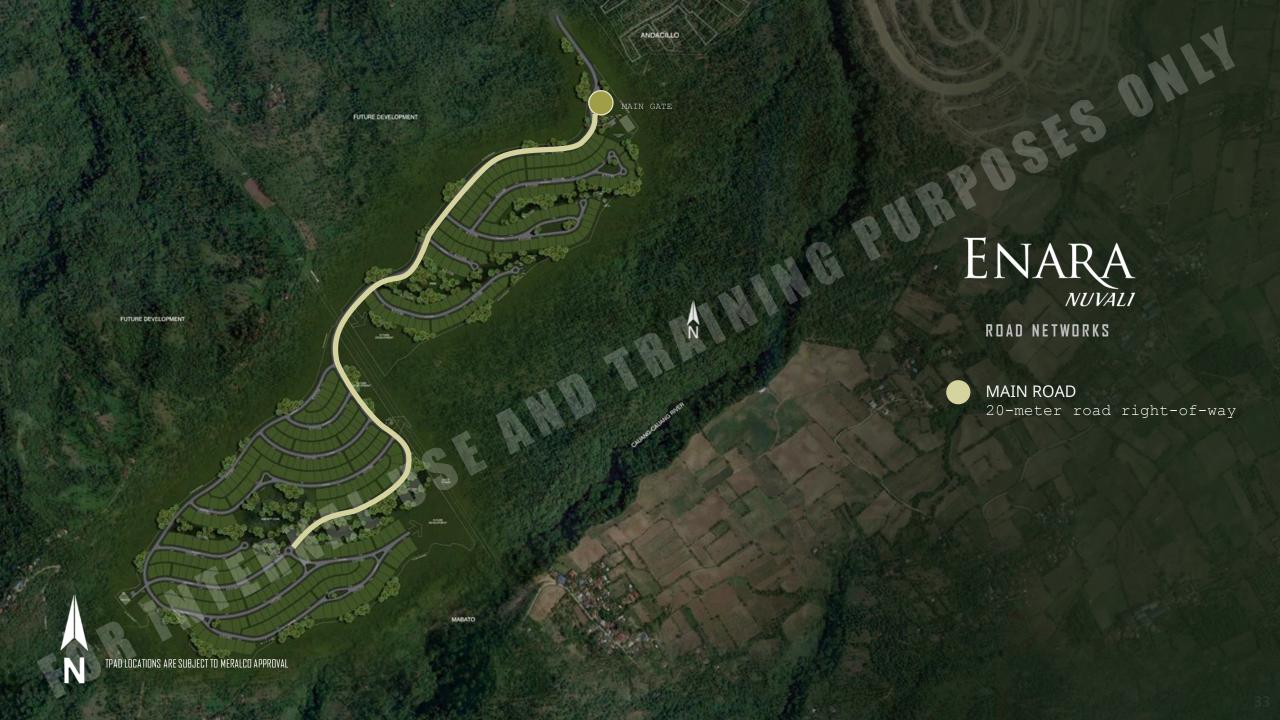

hool, hospital)



Residential



Open Spaces





#### RESIDENTIAL DEVELOPMENTS

25 Residential Villages
2 Mid-Rise Condo Projects
16,000 Units Sold (98%)
3,000 Constructed Units
11,000 Current Residents



10 Residential Villages



5 Residential Villages



**9** Residential Villages



2 Mid-Rise Condo Projects
1 Townhouse Subdivision







### INSTITUTIONAL DEVELOPMENTS



Xavier School Number of students-SY 2024: 1,623



Miriam College Number of students-SY 2024 : 961



Everest Academy
Number of students-SY 2024: 179







## **NEW LOCATORS:** Office Developments































# Merrymart at Central Bloc Nuvali

Opening Q2 of 2025





























**New Neighborhood** ALP South Elevation

Buntog, Calamba, Laguna

50 m AMSL





LOWEST

50 m AMSL











# POSES ONLIN Arterial Road 2.70 1.20 PLANTING STRIP SIDEWALK SIDEWALK **PLANTING** STRIP 4.75 6.50 4.75 **CARRIAGEWAY** ROADSIDE RESERVE ROADSIDE RESERVE 16.00























PHASE 1A

Views of Tagaytay Ridge





## PHASE 1A

Views of Mt. Makiling and Laguna de Bay





PHASE 1A

Views of Mt. Makiling and Laguna de Bay





PHASE 1A

Views of Tagaytay Ridge











**X** AyalaLand Premier