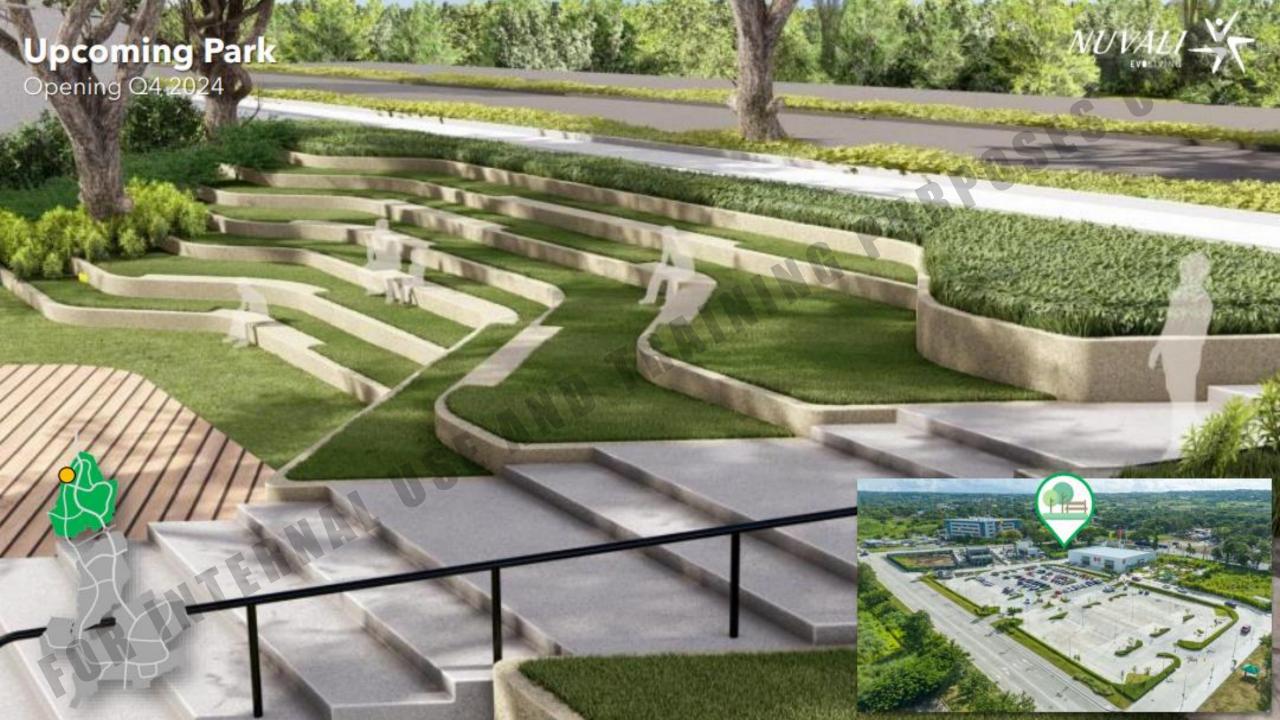

**X** AyalaLand Premier







#### INTEGRATED MASTERPLAN



Business Districts (Offices, Retail, Hotel,)



Institutions (School, hospital)



Residential



Open Spaces





#### RESIDENTIAL DEVELOPMENTS

25 Residential Villages
2 Mid-Rise Condo Projects
16,000 Units Sold (98%)
3,000 Constructed Units
11,000 Current Residents



10 Residential Villages



5 Residential Villages



**9** Residential Villages



2 Mid-Rise Condo Projects
1 Townhouse Subdivision







### INSTITUTIONAL DEVELOPMENTS



Xavier School Number of students-SY 2024: 1,623



Miriam College Number of students-SY 2024 : 961



Everest Academy
Number of students-SY 2024: 179







## **NEW LOCATORS:** Office Developments































# Merrymart at Central Bloc Nuvali

Opening Q2 of 2025





























**New Neighborhood** ALP South Elevation

Buntog, Calamba, Laguna

50 m AMSL





LOWEST

50 m AMSL











# POSES ONLIN Arterial Road 2.70 1.20 PLANTING STRIP SIDEWALK SIDEWALK **PLANTING** STRIP 4.75 6.50 4.75 **CARRIAGEWAY** ROADSIDE RESERVE ROADSIDE RESERVE 16.00























PHASE 1A

Views of Tagaytay Ridge





## PHASE 1A

Views of Mt. Makiling and Laguna de Bay





PHASE 1A

Views of Mt. Makiling and Laguna de Bay





PHASE 1A

Views of Tagaytay Ridge











**X** AyalaLand Premier