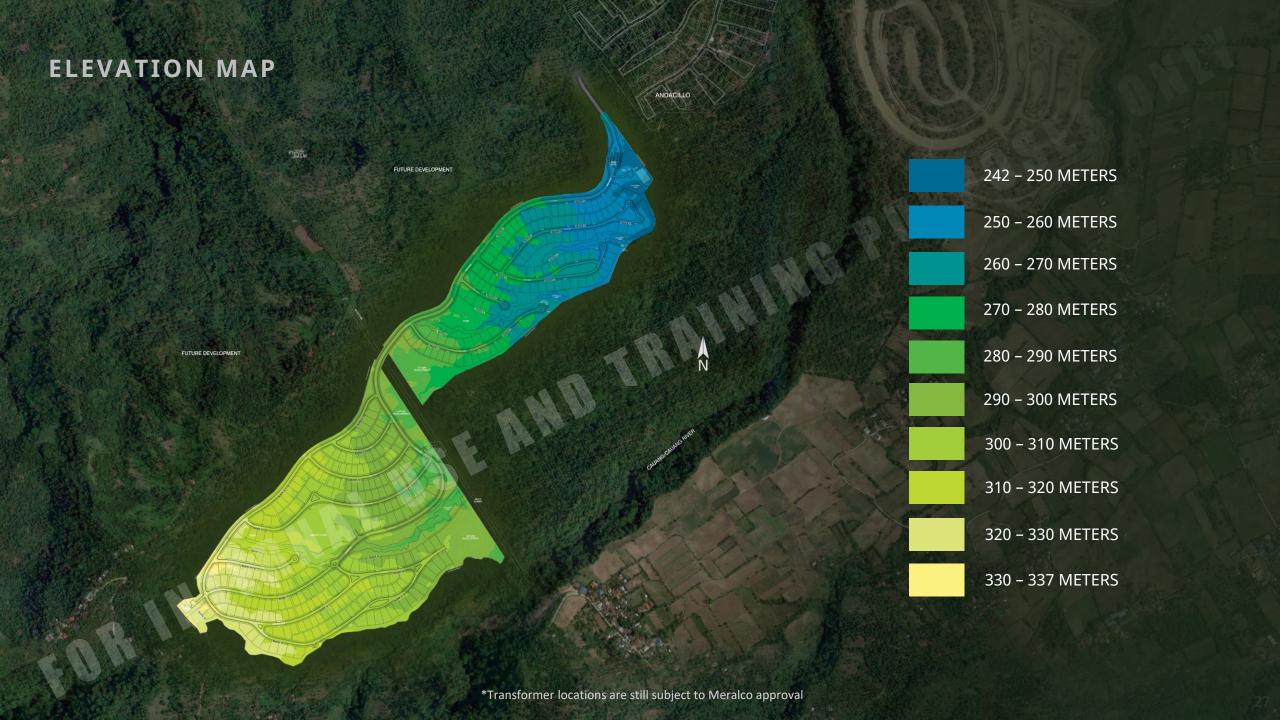

# Merrymart at Central Bloc Nuvali

Opening Q2 of 2025

**New Neighborhood** ALP South Elevation

Buntog, Calamba, Laguna

50 m AMSL

LOWEST

50 m AMSL