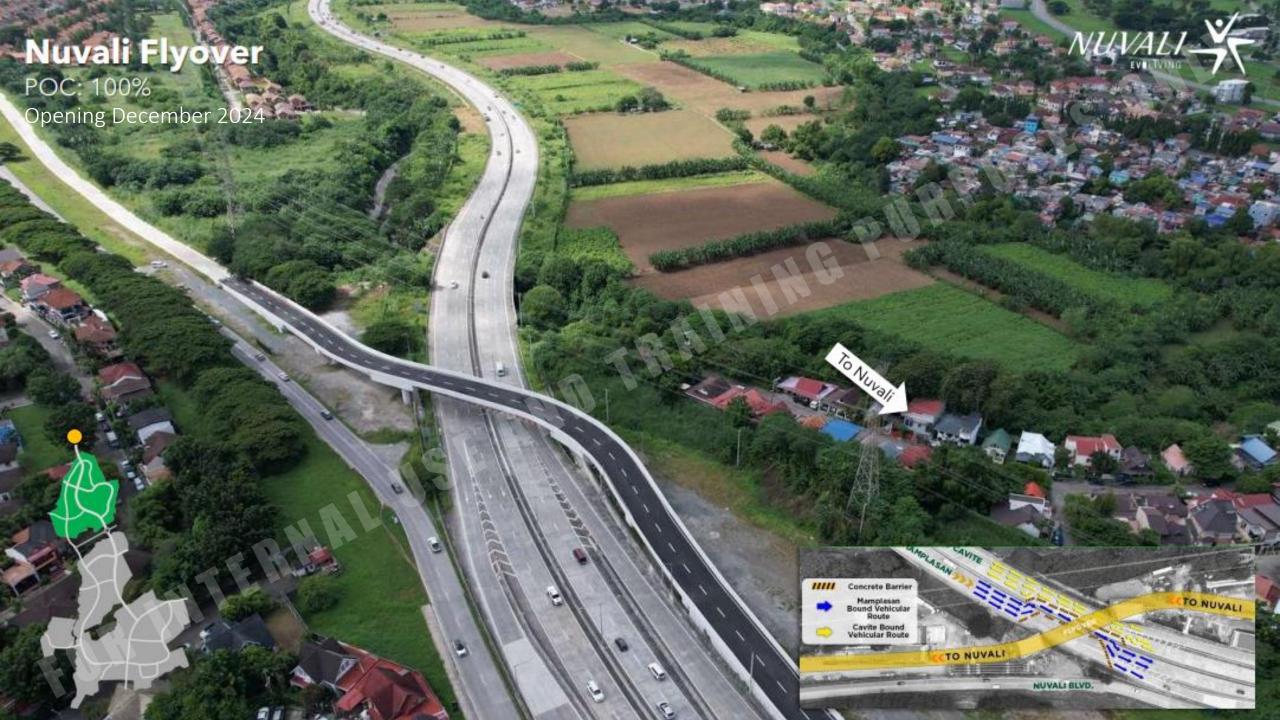

**X** AyalaLand Premier







#### INTEGRATED MASTERPLAN



Business Districts (Offices, Retail, Hotel,)



Institutions (School, hospital)



Residential



Open Spaces





#### RESIDENTIAL DEVELOPMENTS

25 Residential Villages
2 Mid-Rise Condo Projects
16,000 Units Sold (98%)
3,000 Constructed Units
11,000 Current Residents



10 Residential Villages



5 Residential Villages



**9** Residential Villages



2 Mid-Rise Condo Projects
1 Townhouse Subdivision







### INSTITUTIONAL DEVELOPMENTS



Xavier School Number of students-SY 2024: 1,623



Miriam College Number of students-SY 2024 : 961



Everest Academy
Number of students-SY 2024: 179







## **NEW LOCATORS:** Office Developments































# Merrymart at Central Bloc Nuvali

Opening Q2 of 2025





























**New Neighborhood** ALP South Elevation

Buntog, Calamba, Laguna

50 m AMSL





LOWEST

50 m AMSL











# POSES ONLIN Arterial Road 2.70 1.20 PLANTING STRIP SIDEWALK SIDEWALK **PLANTING** STRIP 4.75 6.50 4.75 **CARRIAGEWAY** ROADSIDE RESERVE ROADSIDE RESERVE 16.00























PHASE 1A

Views of Tagaytay Ridge





## PHASE 1A

Views of Mt. Makiling and Laguna de Bay





PHASE 1A

Views of Mt. Makiling and Laguna de Bay





PHASE 1A

Views of Tagaytay Ridge











**X** AyalaLand Premier