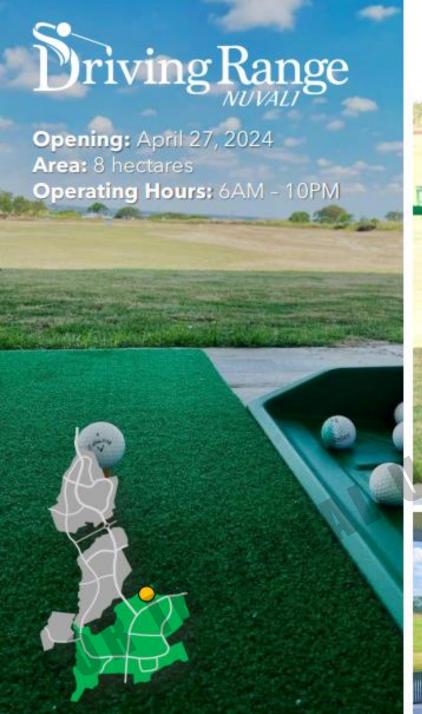

**X** AyalaLand Premier







#### INTEGRATED MASTERPLAN



Business Districts (Offices, Retail, Hotel,)



Institutions (School, hospital)



Residential



Open Spaces





#### RESIDENTIAL DEVELOPMENTS

25 Residential Villages
2 Mid-Rise Condo Projects
16,000 Units Sold (98%)
3,000 Constructed Units
11,000 Current Residents



10 Residential Villages



5 Residential Villages



**9** Residential Villages



2 Mid-Rise Condo Projects
1 Townhouse Subdivision







### INSTITUTIONAL DEVELOPMENTS



Xavier School Number of students-SY 2024: 1,623



Miriam College Number of students-SY 2024 : 961



Everest Academy
Number of students-SY 2024: 179







## **NEW LOCATORS:** Office Developments































# Merrymart at Central Bloc Nuvali

Opening Q2 of 2025





























**New Neighborhood** ALP South Elevation

Buntog, Calamba, Laguna

50 m AMSL





LOWEST

50 m AMSL











# POSES ONLIN Arterial Road 2.70 1.20 PLANTING STRIP SIDEWALK SIDEWALK **PLANTING** STRIP 4.75 6.50 4.75 **CARRIAGEWAY** ROADSIDE RESERVE ROADSIDE RESERVE 16.00























PHASE 1A

Views of Tagaytay Ridge





## PHASE 1A

Views of Mt. Makiling and Laguna de Bay





PHASE 1A

Views of Mt. Makiling and Laguna de Bay





PHASE 1A

Views of Tagaytay Ridge











**X** AyalaLand Premier