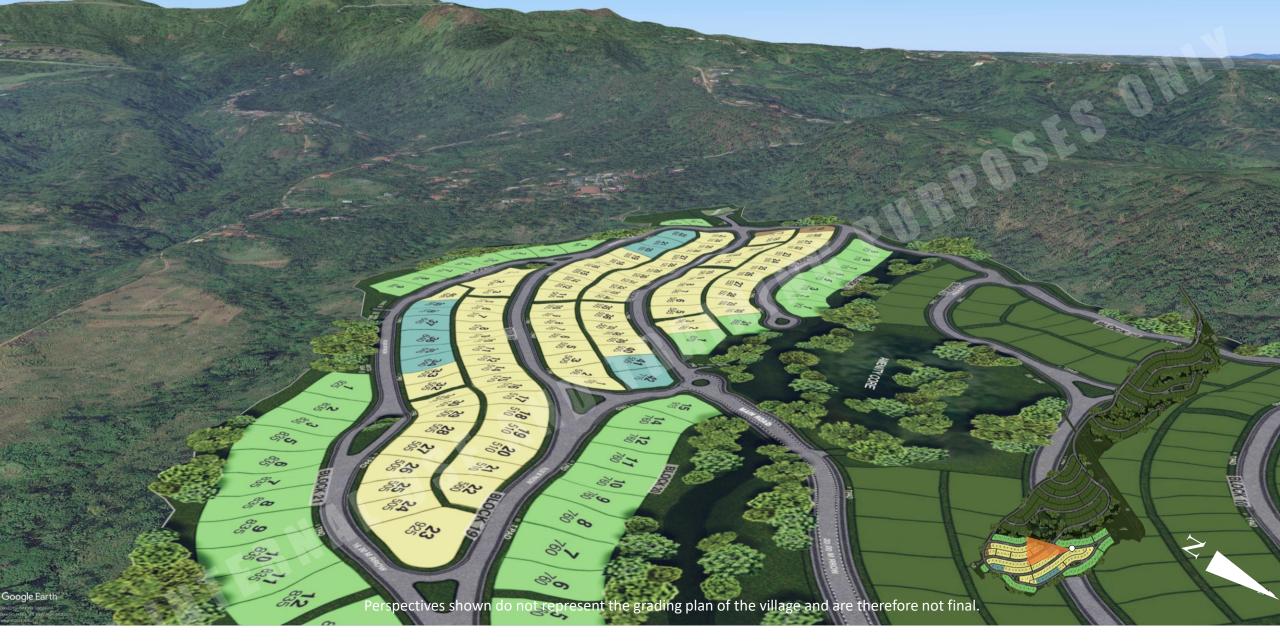

# Merrymart at Central Bloc Nuvali

Opening Q2 of 2025

**New Neighborhood** ALP South Elevation

Buntog, Calamba, Laguna

50 m AMSL

LOWEST

50 m AMSL