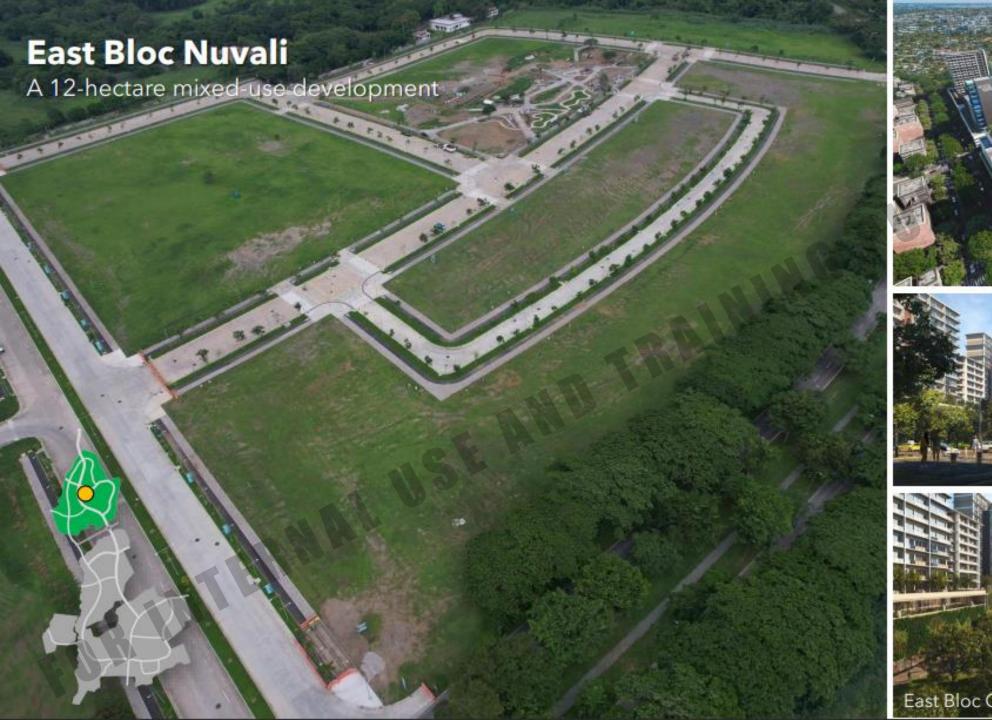

#### INTEGRATED MASTERPLAN

Business Districts (Offices, Retail, Hotel,)

Institutions (School, hospital)

Residential

Open Spaces

#### RESIDENTIAL DEVELOPMENTS

25 Residential Villages
2 Mid-Rise Condo Projects
16,000 Units Sold (98%)
3,000 Constructed Units
11,000 Current Residents

10 Residential Villages

5 Residential Villages

**9** Residential Villages