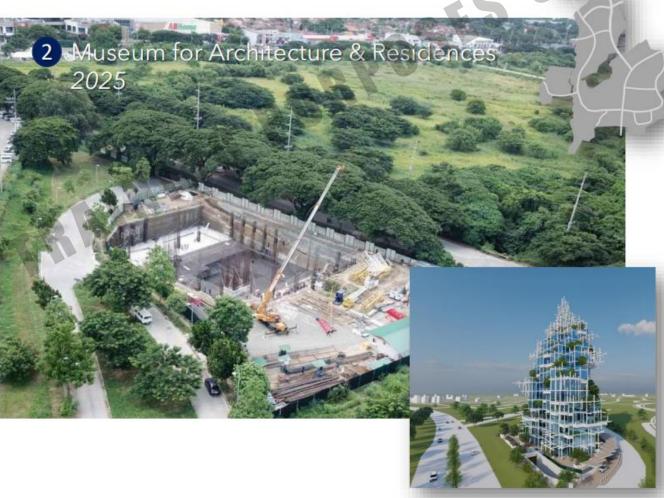

**X** AyalaLand Premier







#### INTEGRATED MASTERPLAN



Business Districts (Offices, Retail, Hotel,)



Institutions (School, hospital)



Residential



Open Spaces





#### RESIDENTIAL DEVELOPMENTS

25 Residential Villages
2 Mid-Rise Condo Projects
16,000 Units Sold (98%)
3,000 Constructed Units
11,000 Current Residents



10 Residential Villages



5 Residential Villages



**9** Residential Villages



2 Mid-Rise Condo Projects
1 Townhouse Subdivision







### INSTITUTIONAL DEVELOPMENTS



Xavier School Number of students-SY 2024: 1,623



Miriam College Number of students-SY 2024 : 961



Everest Academy
Number of students-SY 2024: 179







## **NEW LOCATORS:** Office Developments































# Merrymart at Central Bloc Nuvali

Opening Q2 of 2025





























**New Neighborhood** ALP South Elevation

Buntog, Calamba, Laguna

50 m AMSL





LOWEST

50 m AMSL











# POSES ONLIN Arterial Road 2.70 1.20 PLANTING STRIP SIDEWALK SIDEWALK **PLANTING** STRIP 4.75 6.50 4.75 **CARRIAGEWAY** ROADSIDE RESERVE ROADSIDE RESERVE 16.00























PHASE 1A

Views of Tagaytay Ridge





## PHASE 1A

Views of Mt. Makiling and Laguna de Bay





PHASE 1A

Views of Mt. Makiling and Laguna de Bay





PHASE 1A

Views of Tagaytay Ridge











**X** AyalaLand Premier