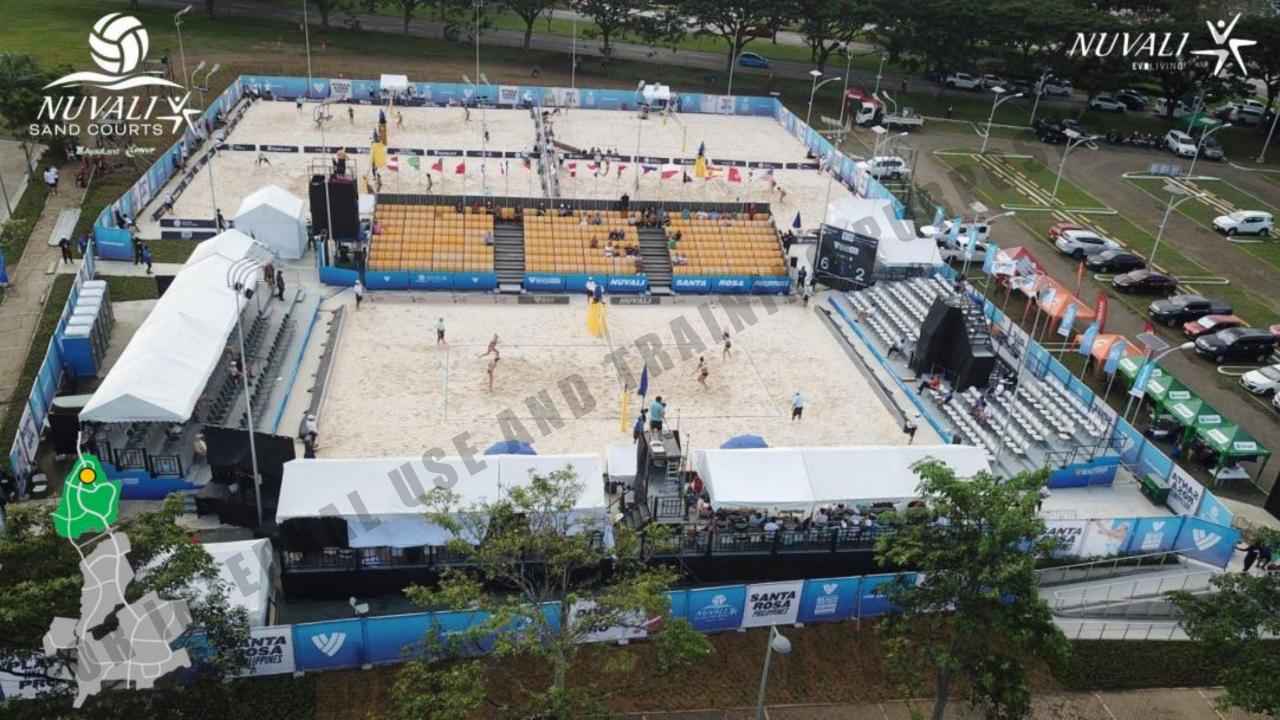

**X** AyalaLand Premier







#### INTEGRATED MASTERPLAN



Business Districts (Offices, Retail, Hotel,)



Institutions (School, hospital)



Residential



Open Spaces





#### RESIDENTIAL DEVELOPMENTS

25 Residential Villages
2 Mid-Rise Condo Projects
16,000 Units Sold (98%)
3,000 Constructed Units
11,000 Current Residents



10 Residential Villages



5 Residential Villages



**9** Residential Villages



2 Mid-Rise Condo Projects
1 Townhouse Subdivision







### INSTITUTIONAL DEVELOPMENTS



Xavier School Number of students-SY 2024: 1,623



Miriam College Number of students-SY 2024 : 961



Everest Academy
Number of students-SY 2024: 179







## **NEW LOCATORS:** Office Developments































# Merrymart at Central Bloc Nuvali

Opening Q2 of 2025





























**New Neighborhood** ALP South Elevation

Buntog, Calamba, Laguna

50 m AMSL





LOWEST

50 m AMSL











# POSES ONLIN Arterial Road 2.70 1.20 PLANTING STRIP SIDEWALK SIDEWALK **PLANTING** STRIP 4.75 6.50 4.75 **CARRIAGEWAY** ROADSIDE RESERVE ROADSIDE RESERVE 16.00























PHASE 1A

Views of Tagaytay Ridge





## PHASE 1A

Views of Mt. Makiling and Laguna de Bay





PHASE 1A

Views of Mt. Makiling and Laguna de Bay





PHASE 1A

Views of Tagaytay Ridge











**X** AyalaLand Premier