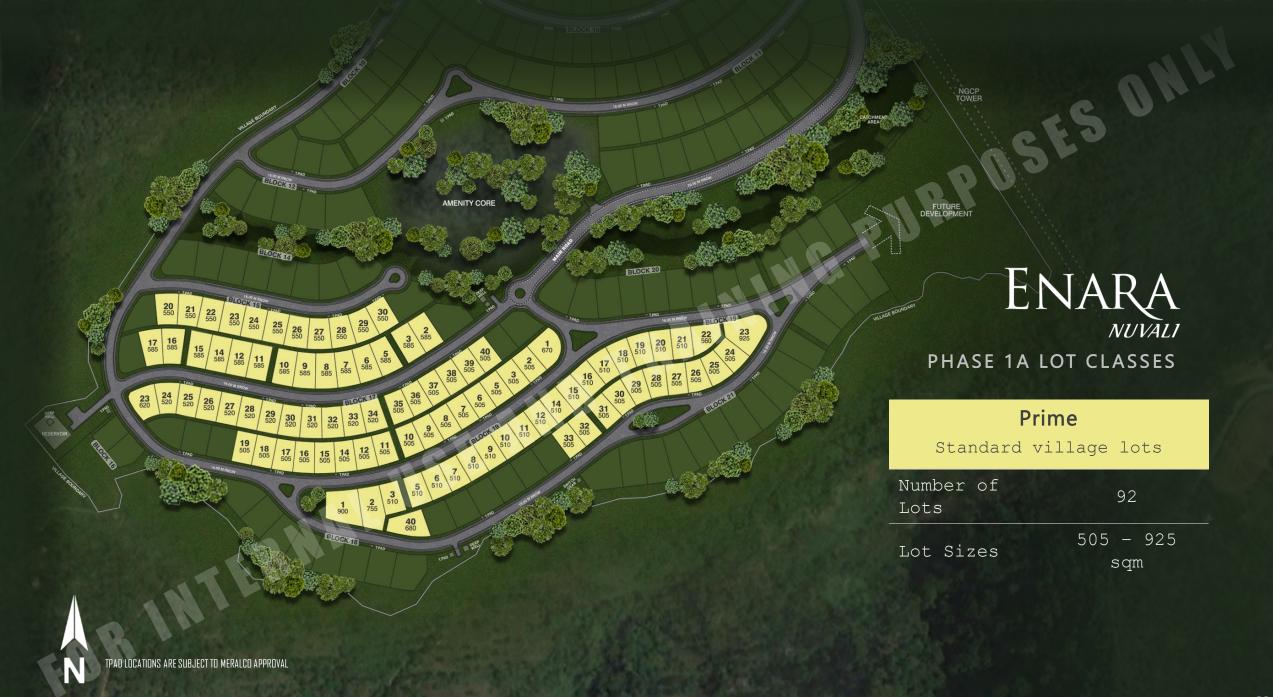

# POSES ONLIN Arterial Road 2.70 1.20 PLANTING STRIP SIDEWALK SIDEWALK **PLANTING** STRIP 4.75 6.50 4.75 **CARRIAGEWAY** ROADSIDE RESERVE ROADSIDE RESERVE 16.00

PHASE 1A

Views of Tagaytay Ridge

## PHASE 1A

Views of Mt. Makiling and Laguna de Bay

PHASE 1A

Views of Mt. Makiling and Laguna de Bay

PHASE 1A

Views of Tagaytay Ridge

**X** AyalaLand Premier