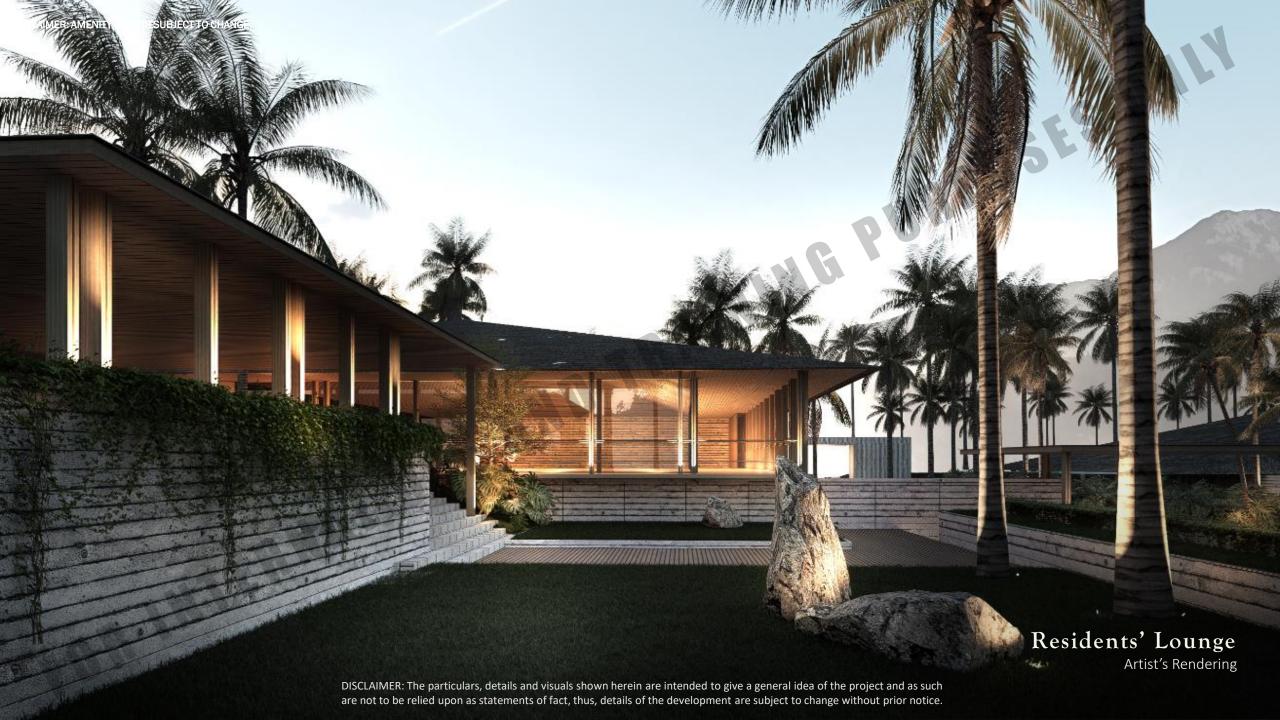

# POSES ONLIN Arterial Road 2.70 1.20 PLANTING STRIP SIDEWALK SIDEWALK **PLANTING** STRIP 4.75 6.50 4.75 **CARRIAGEWAY** ROADSIDE RESERVE ROADSIDE RESERVE 16.00

PHASE 1A

Views of Tagaytay Ridge

## PHASE 1A

Views of Mt. Makiling and Laguna de Bay

PHASE 1A

Views of Mt. Makiling and Laguna de Bay

PHASE 1A

Views of Tagaytay Ridge

**X** AyalaLand Premier