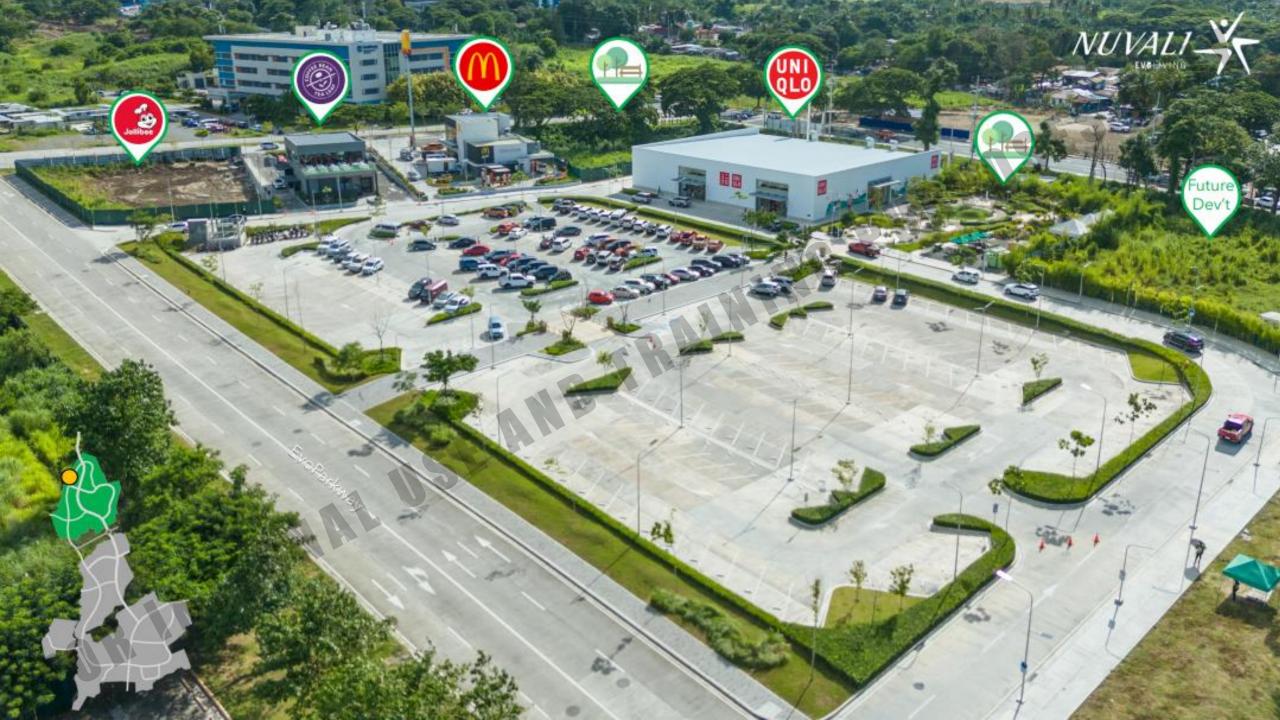

**X** AyalaLand Premier







#### INTEGRATED MASTERPLAN



Business Districts (Offices, Retail, Hotel,)



Institutions (School, hospital)



Residential



Open Spaces





#### RESIDENTIAL DEVELOPMENTS

25 Residential Villages
2 Mid-Rise Condo Projects
16,000 Units Sold (98%)
3,000 Constructed Units
11,000 Current Residents



10 Residential Villages



5 Residential Villages



**9** Residential Villages



2 Mid-Rise Condo Projects
1 Townhouse Subdivision







### INSTITUTIONAL DEVELOPMENTS



Xavier School Number of students-SY 2024: 1,623



Miriam College Number of students-SY 2024 : 961



Everest Academy
Number of students-SY 2024: 179







## **NEW LOCATORS:** Office Developments































# Merrymart at Central Bloc Nuvali

Opening Q2 of 2025





























**New Neighborhood** ALP South Elevation

Buntog, Calamba, Laguna

50 m AMSL





LOWEST

50 m AMSL











# POSES ONLIN Arterial Road 2.70 1.20 PLANTING STRIP SIDEWALK SIDEWALK **PLANTING** STRIP 4.75 6.50 4.75 **CARRIAGEWAY** ROADSIDE RESERVE ROADSIDE RESERVE 16.00























PHASE 1A

Views of Tagaytay Ridge





## PHASE 1A

Views of Mt. Makiling and Laguna de Bay





PHASE 1A

Views of Mt. Makiling and Laguna de Bay





PHASE 1A

Views of Tagaytay Ridge











**X** AyalaLand Premier