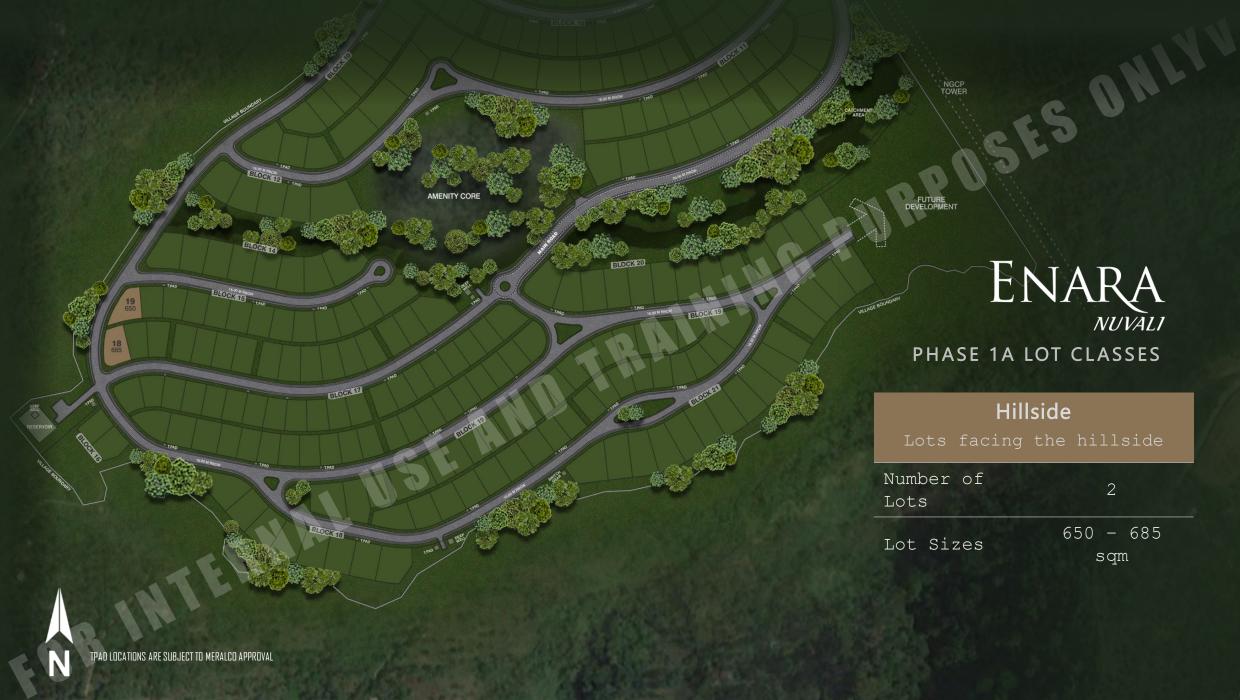

# POSES ONLIN Arterial Road 2.70 1.20 PLANTING STRIP SIDEWALK SIDEWALK **PLANTING** STRIP 4.75 6.50 4.75 **CARRIAGEWAY** ROADSIDE RESERVE ROADSIDE RESERVE 16.00

PHASE 1A

Views of Tagaytay Ridge

## PHASE 1A

Views of Mt. Makiling and Laguna de Bay

PHASE 1A

Views of Mt. Makiling and Laguna de Bay

PHASE 1A

Views of Tagaytay Ridge

**X** AyalaLand Premier