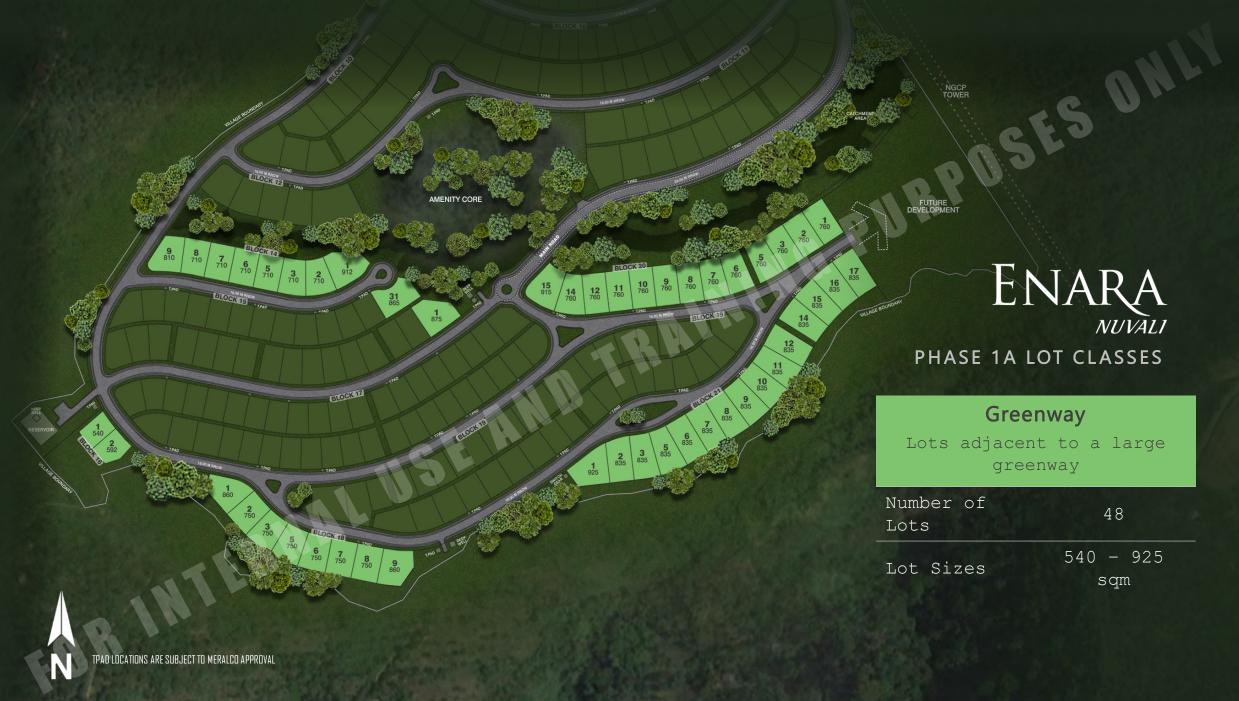

# POSES ONLIN Arterial Road 2.70 1.20 PLANTING STRIP SIDEWALK SIDEWALK **PLANTING** STRIP 4.75 6.50 4.75 **CARRIAGEWAY** ROADSIDE RESERVE ROADSIDE RESERVE 16.00

PHASE 1A

Views of Tagaytay Ridge

## PHASE 1A

Views of Mt. Makiling and Laguna de Bay

PHASE 1A

Views of Mt. Makiling and Laguna de Bay

PHASE 1A

Views of Tagaytay Ridge

**X** AyalaLand Premier