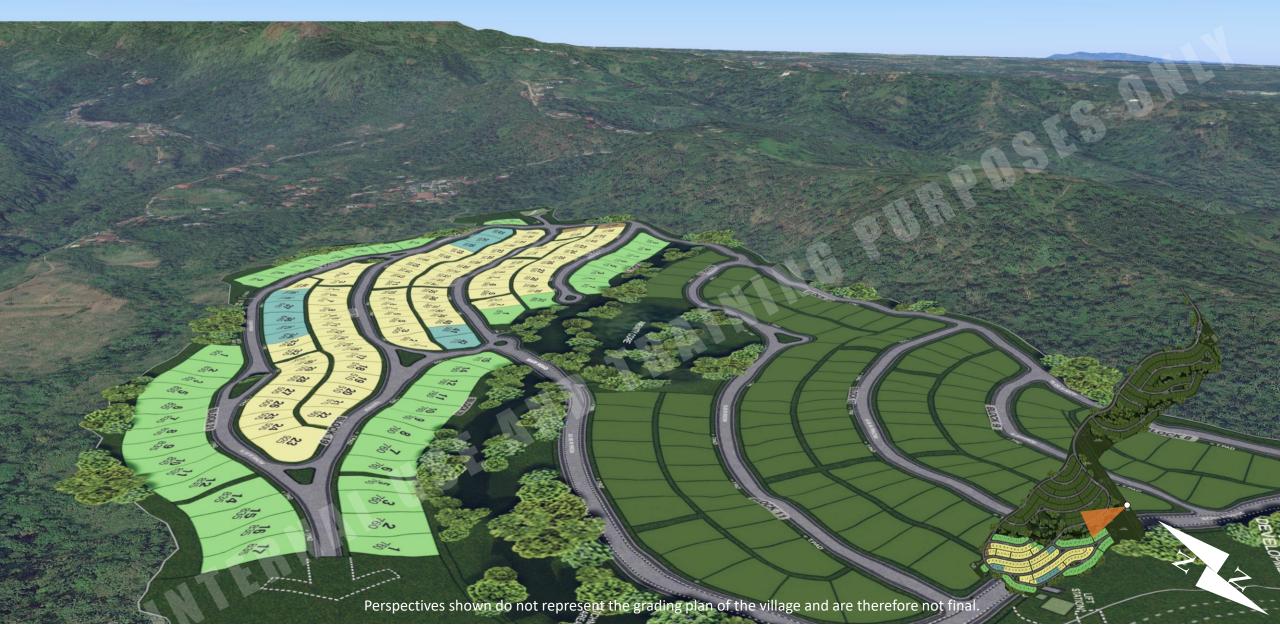

# POSES ONLIN Arterial Road 2.70 1.20 PLANTING STRIP SIDEWALK SIDEWALK **PLANTING** STRIP 4.75 6.50 4.75 **CARRIAGEWAY** ROADSIDE RESERVE ROADSIDE RESERVE 16.00

PHASE 1A

Views of Tagaytay Ridge

## PHASE 1A

Views of Mt. Makiling and Laguna de Bay

PHASE 1A

Views of Mt. Makiling and Laguna de Bay

PHASE 1A

Views of Tagaytay Ridge

**X** AyalaLand Premier