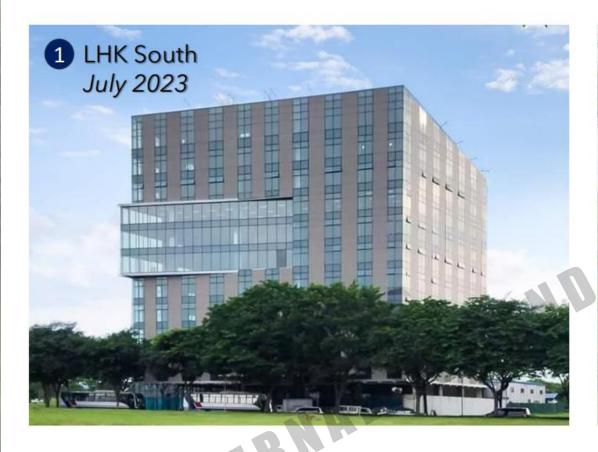

### INSTITUTIONAL DEVELOPMENTS

Xavier School Number of students-SY 2024: 1,623

Miriam College Number of students-SY 2024 : 961

Everest Academy
Number of students-SY 2024: 179