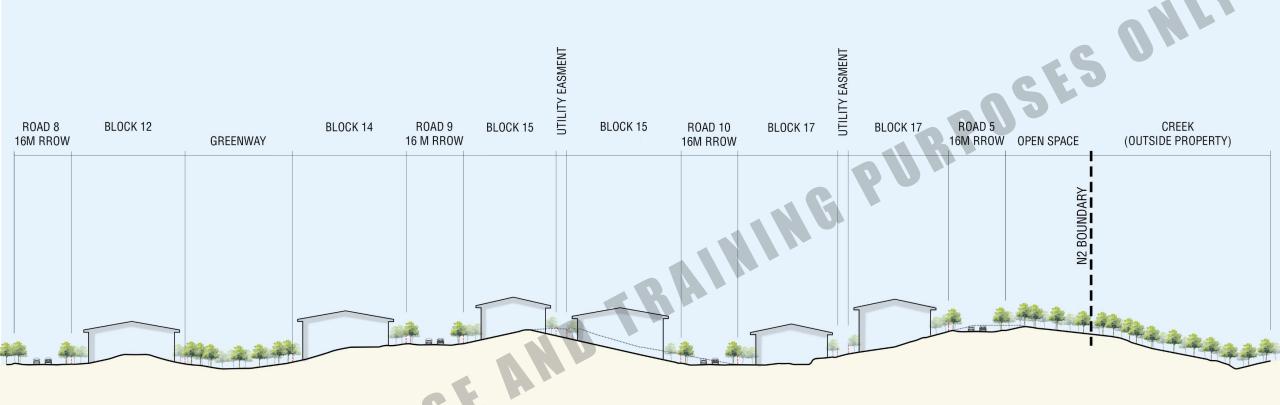

# POSES ONLIN Arterial Road 2.70 1.20 PLANTING STRIP SIDEWALK SIDEWALK **PLANTING** STRIP 4.75 6.50 4.75 **CARRIAGEWAY** ROADSIDE RESERVE ROADSIDE RESERVE 16.00

PHASE 1A

Views of Tagaytay Ridge