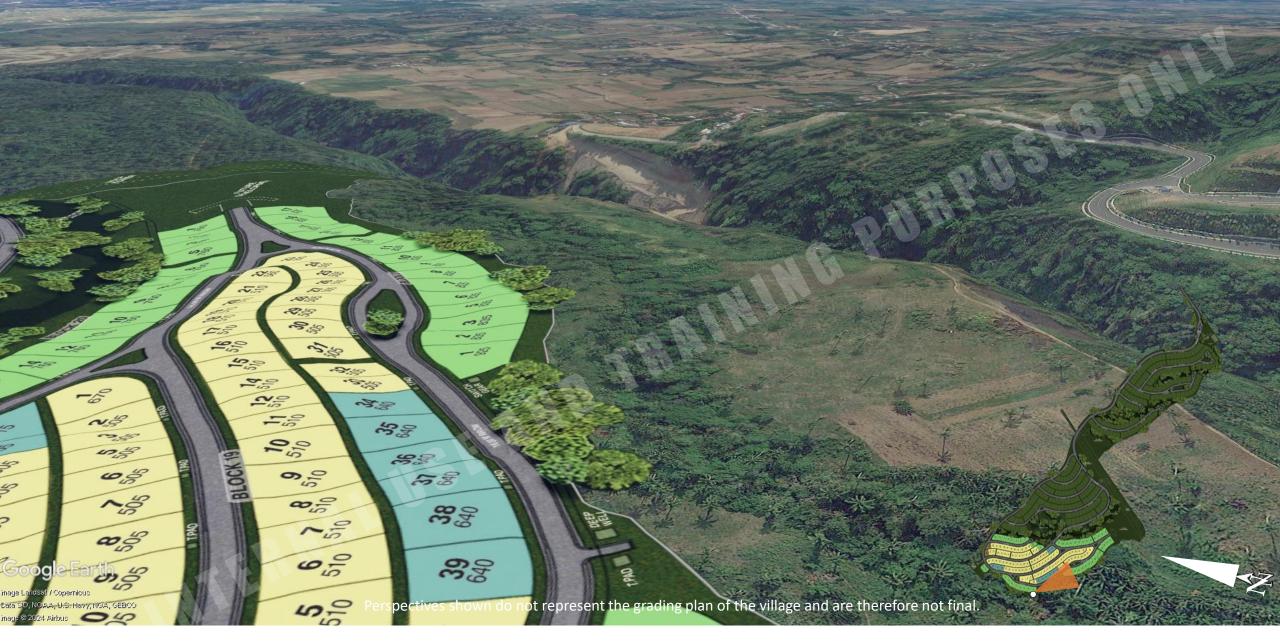

# POSES ONLIN Arterial Road 2.70 1.20 PLANTING STRIP SIDEWALK SIDEWALK **PLANTING** STRIP 4.75 6.50 4.75 **CARRIAGEWAY** ROADSIDE RESERVE ROADSIDE RESERVE 16.00

PHASE 1A

Views of Tagaytay Ridge

## PHASE 1A

Views of Mt. Makiling and Laguna de Bay

PHASE 1A

Views of Mt. Makiling and Laguna de Bay

PHASE 1A

Views of Tagaytay Ridge

**X** AyalaLand Premier