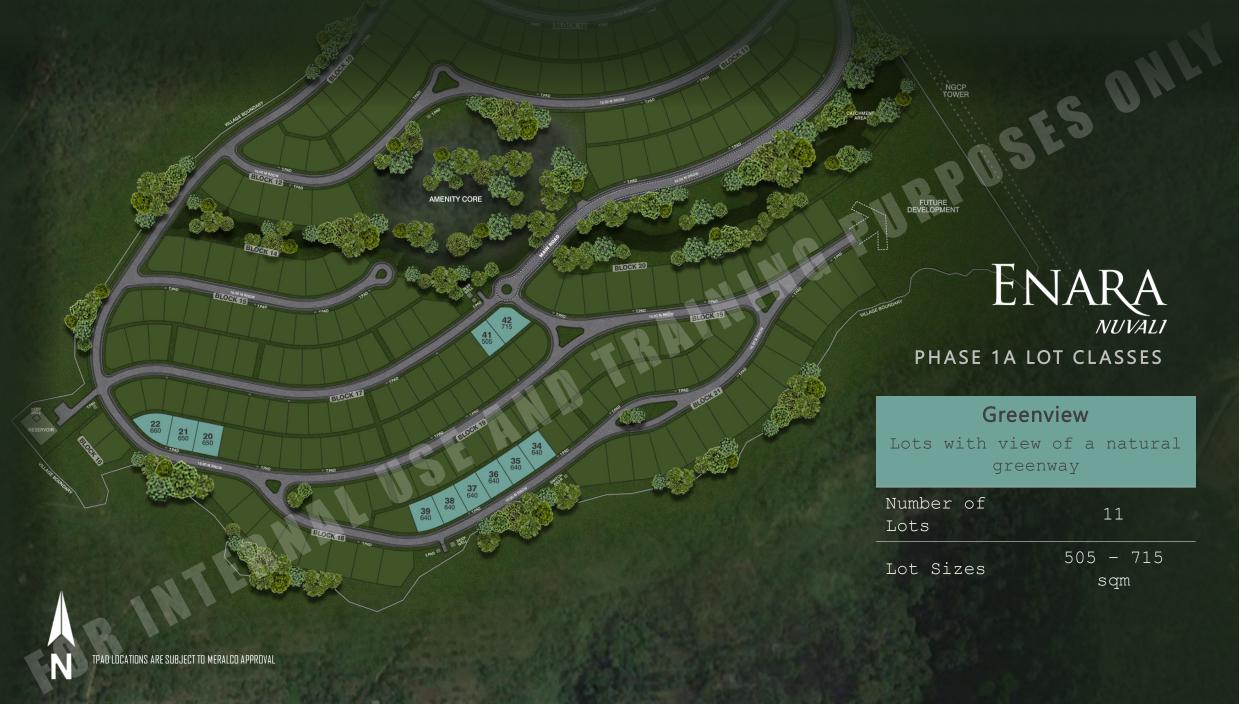

# POSES ONLIN Arterial Road 2.70 1.20 PLANTING STRIP SIDEWALK SIDEWALK **PLANTING** STRIP 4.75 6.50 4.75 **CARRIAGEWAY** ROADSIDE RESERVE ROADSIDE RESERVE 16.00

PHASE 1A

Views of Tagaytay Ridge

## PHASE 1A

Views of Mt. Makiling and Laguna de Bay

PHASE 1A

Views of Mt. Makiling and Laguna de Bay

PHASE 1A

Views of Tagaytay Ridge

**X** AyalaLand Premier