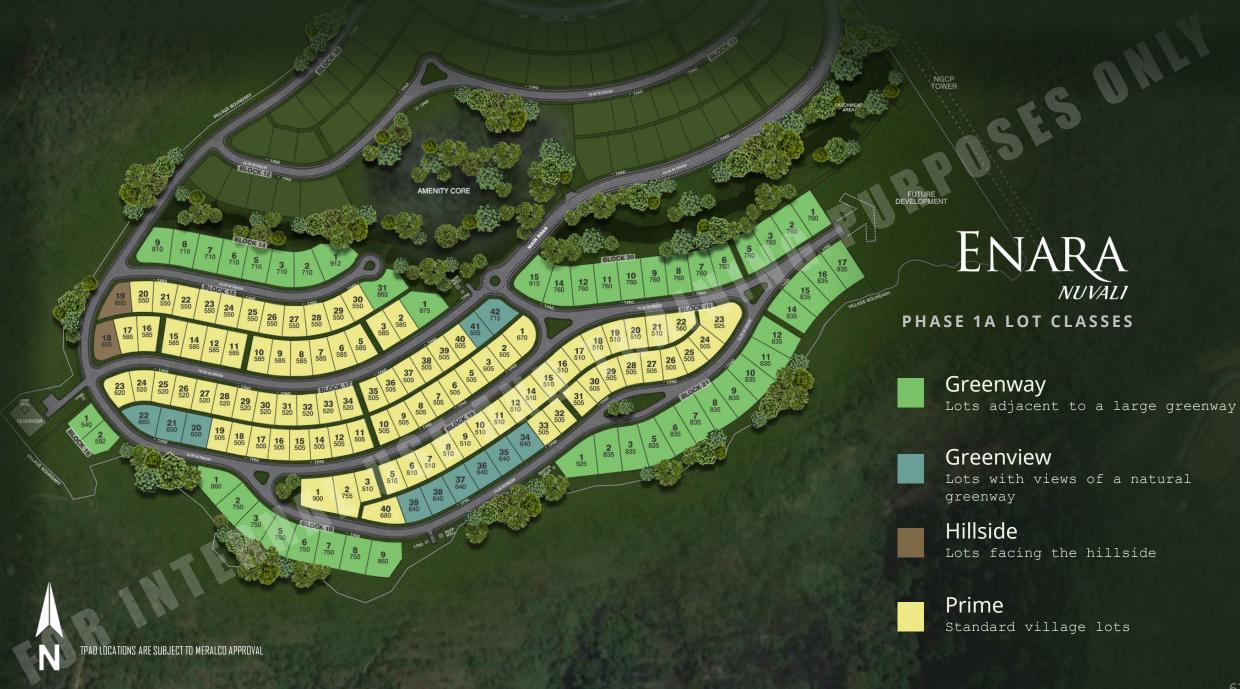

# POSES ONLIN Arterial Road 2.70 1.20 PLANTING STRIP SIDEWALK SIDEWALK **PLANTING** STRIP 4.75 6.50 4.75 **CARRIAGEWAY** ROADSIDE RESERVE ROADSIDE RESERVE 16.00

PHASE 1A

Views of Tagaytay Ridge

## PHASE 1A

Views of Mt. Makiling and Laguna de Bay

PHASE 1A

Views of Mt. Makiling and Laguna de Bay

PHASE 1A

Views of Tagaytay Ridge

**X** AyalaLand Premier