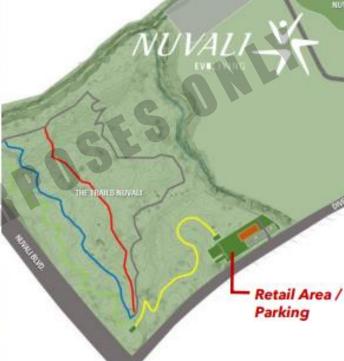

# Merrymart at Central Bloc Nuvali

Opening Q2 of 2025

**New Neighborhood** ALP South Elevation

Buntog, Calamba, Laguna

50 m AMSL

LOWEST

50 m AMSL