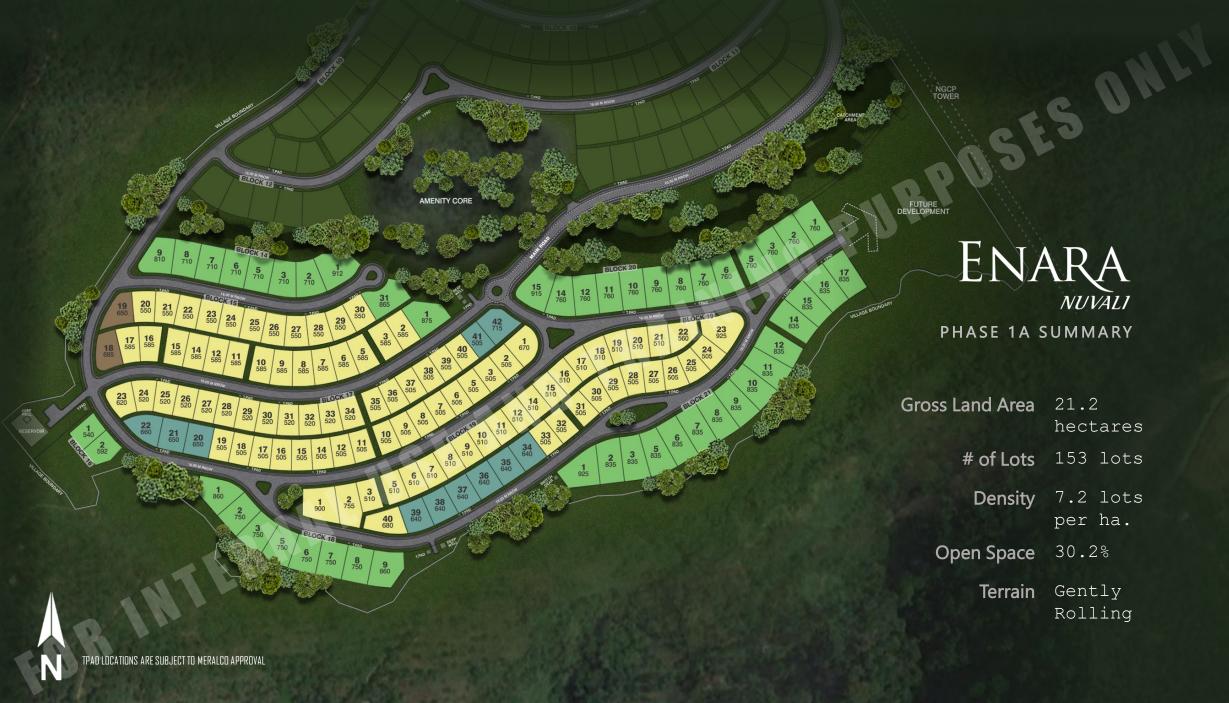

# POSES ONLIN Arterial Road 2.70 1.20 PLANTING STRIP SIDEWALK SIDEWALK **PLANTING** STRIP 4.75 6.50 4.75 **CARRIAGEWAY** ROADSIDE RESERVE ROADSIDE RESERVE 16.00

PHASE 1A

Views of Tagaytay Ridge

## PHASE 1A

Views of Mt. Makiling and Laguna de Bay

PHASE 1A

Views of Mt. Makiling and Laguna de Bay

PHASE 1A

Views of Tagaytay Ridge

**X** AyalaLand Premier