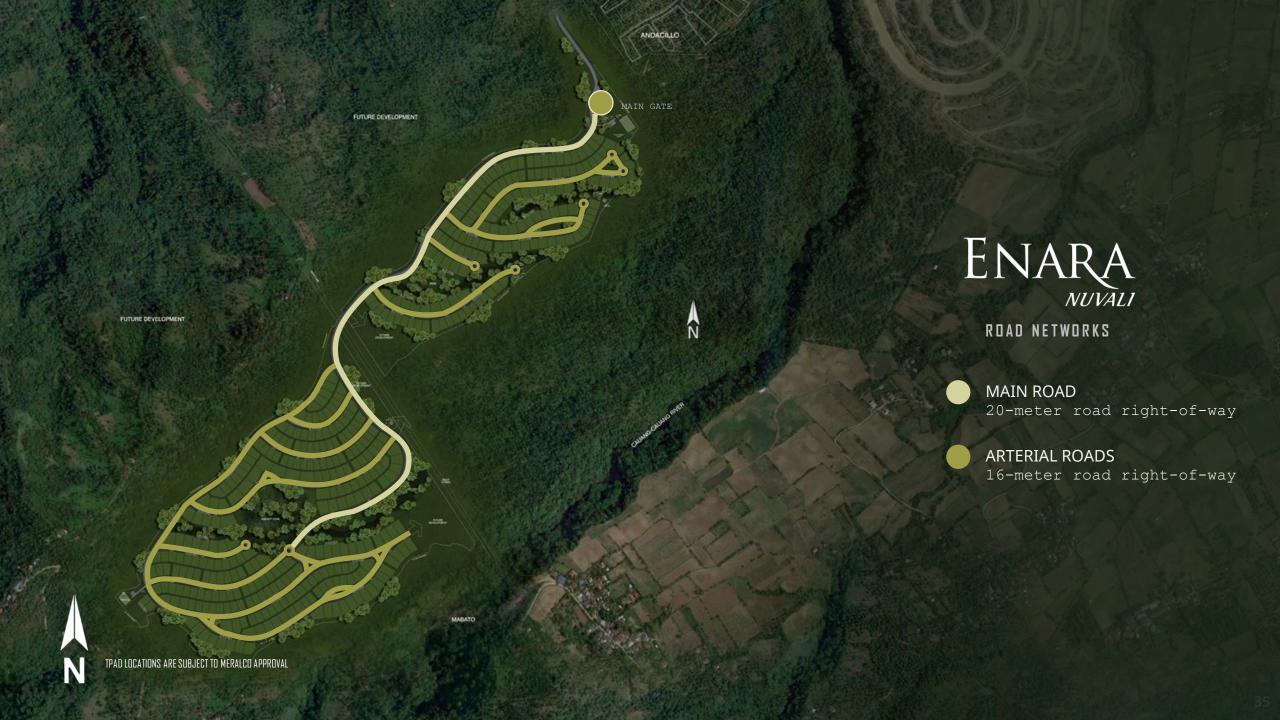

# POSES ONLIN Arterial Road 2.70 1.20 PLANTING STRIP SIDEWALK SIDEWALK **PLANTING** STRIP 4.75 6.50 4.75 **CARRIAGEWAY** ROADSIDE RESERVE ROADSIDE RESERVE 16.00

PHASE 1A

Views of Tagaytay Ridge