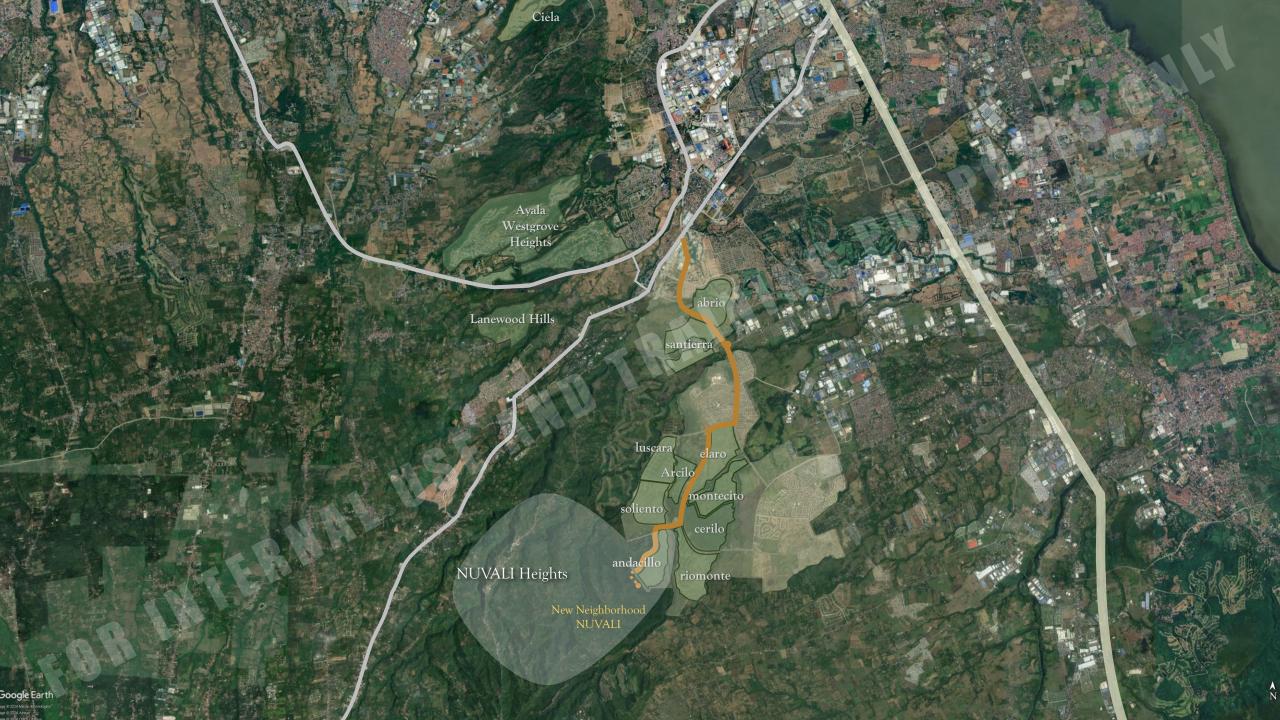

# Merrymart at Central Bloc Nuvali

Opening Q2 of 2025

**New Neighborhood** ALP South Elevation

Buntog, Calamba, Laguna

50 m AMSL

LOWEST

50 m AMSL