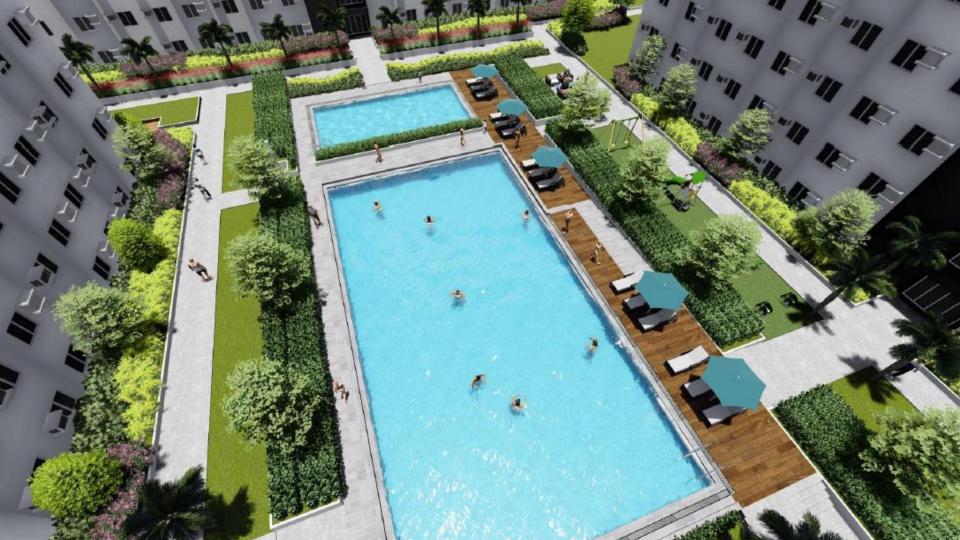

# AMENITIES

- Clubhouse
- Indoor Gym
- Function Rooms
- Deck
- Open Lounges
- Children's Play Area
- Swimming Pool
- Kiddie Pool
- Jogging Path
- Linear Park
- Wellness Area

FACING AMENITIES / TOWER 3

**FACING MAKATI / BGC SKYLINE** 