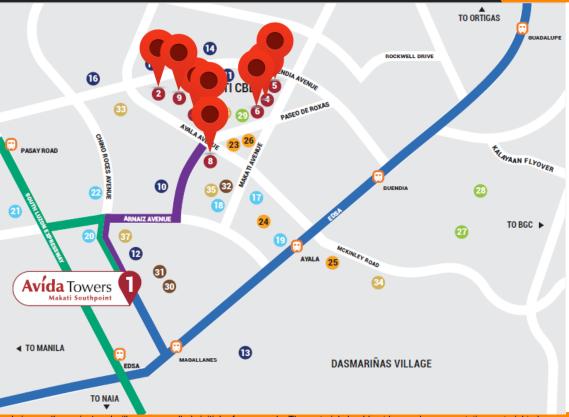

#### Located in South of Makati

#### Entry *point* to EDSA, SLEX, Makati CBD, Pasay, Manila

#### **Converging** *point* where all you need are within reach

### Strategic Location & Accessibility

- Gateway to Makati CBD, EDSA, SLEX, Pasay, and Manila
- Less than 1km away from Skyway (Don Bosco), MRT Magallanes, and PNR station
- CBD, hospitals, schools, malls within 2km radius