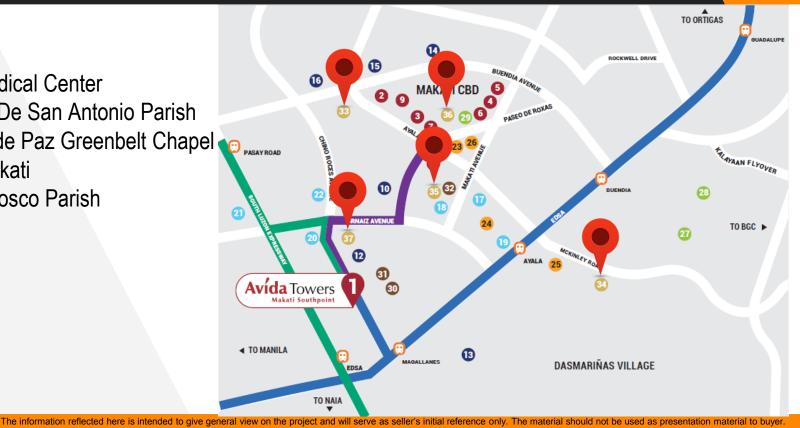

# HOSPITALS / CHURCHES

(0.8 to 2.8 km)

Makati Medical Center Santuario De San Antonio Parish Sto. Niño de Paz Greenbelt Chapel op Victory Makati St. John Bosco Parish