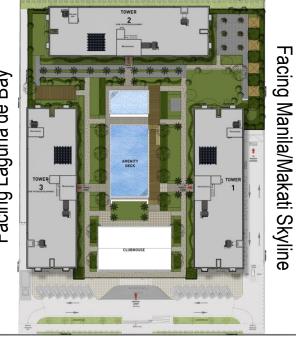

# Facing Laguna de Bay

Facing Manila Bay

#### Facing Makati/BGC Skyline

# AMENITIES

- Clubhouse
- Indoor Gym
- Function Rooms
- Deck
- Open Lounges
- Children's Play Area
- Swimming Pool
- Kiddie Pool
- Jogging Path
- Linear Park
- Wellness Area

FACING AMENITIES / TOWER 3

**FACING MAKATI / BGC SKYLINE** 