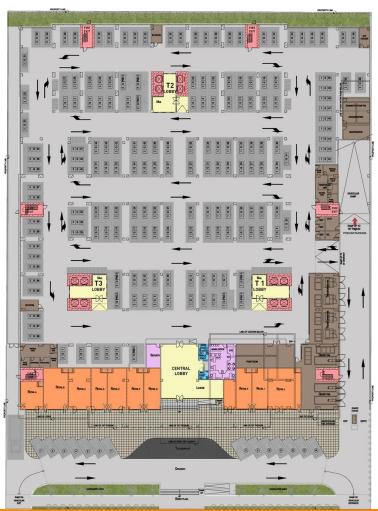

# SITE DEVELOPMENT PLAN

Avida Towers

# GROUND FLOOR PLAN

- Vehicular Entrance for Residents
- Drop-off Area
- Retail Units and Parking
- Central Lobby
- Individual Lobbies for Mailroom and Elevator
- Admin Office
- Residential Parking w/ Parking for Bikes