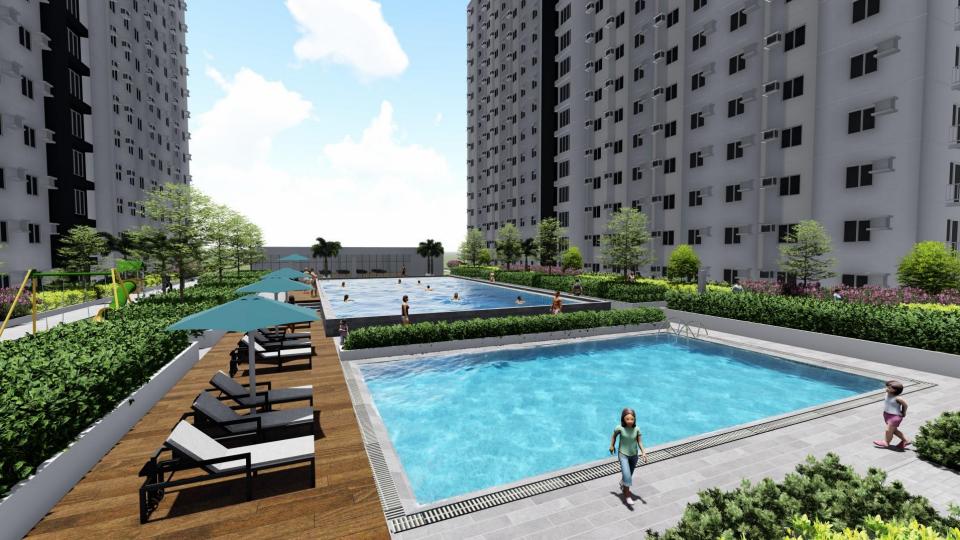

# AMENITIES

- Clubhouse
- Indoor Gym
- Function Rooms
- Deck
- Open Lounges
- Children's Play Area
- Swimming Pool
- Kiddie Pool
- Jogging Path
- Linear Park
- Wellness Area

FACING AMENITIES / TOWER 3

**FACING MAKATI / BGC SKYLINE** 