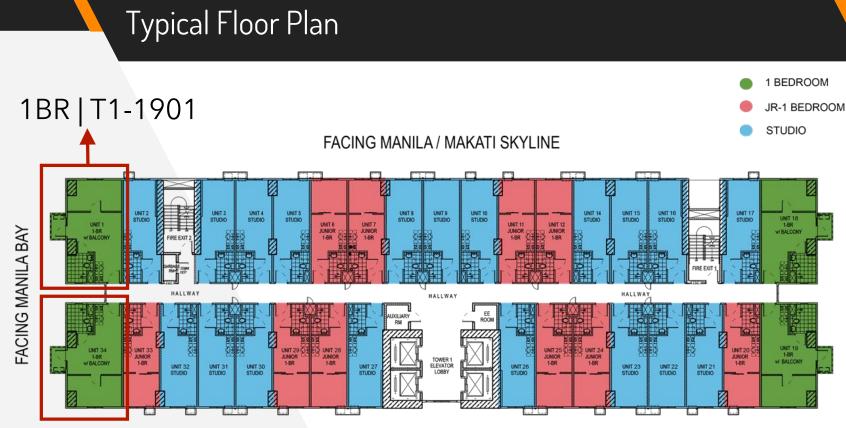

# Facing Laguna de Bay

Facing Manila Bay

#### Facing Makati/BGC Skyline

# AMENITIES

- Clubhouse
- Indoor Gym
- Function Rooms
- Deck
- Open Lounges
- Children's Play Area
- Swimming Pool
- Kiddie Pool
- Jogging Path
- Linear Park
- Wellness Area

FACING AMENITIES / TOWER 3

**FACING MAKATI / BGC SKYLINE** 

north

29

1BR | T1-1734

| STUDIO                    | SQ.M. |
|---------------------------|-------|
| Living / Dining / Kitchen | 19.80 |
| Toilet and Bath           | 3.50  |
| Total Area                | 23.30 |