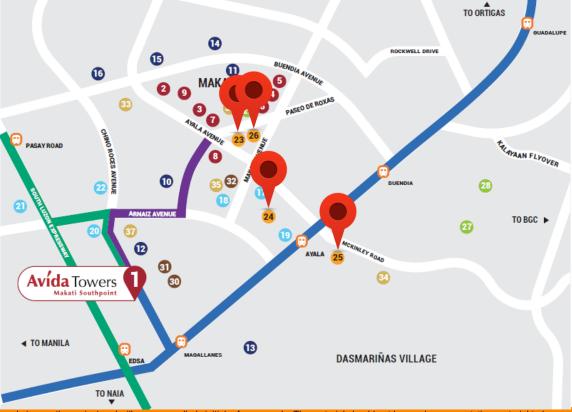

## COMMERCIAL ESTABLISHMENTS

(0.6 to 2.4 km)

Glorietta
18 Greenbelt
19 SM Makati
20 Walter Mart
Cash & Carry
Makati Cinema Square

# MIXED-USE DEVELOPMENTS

(1.9 to 2.6 km)

Ayala North Exchange (2.5km)
Ayala Center (1.9km)
McKinley Exchange (2.6km)
Ayala Triangle (2.2km)