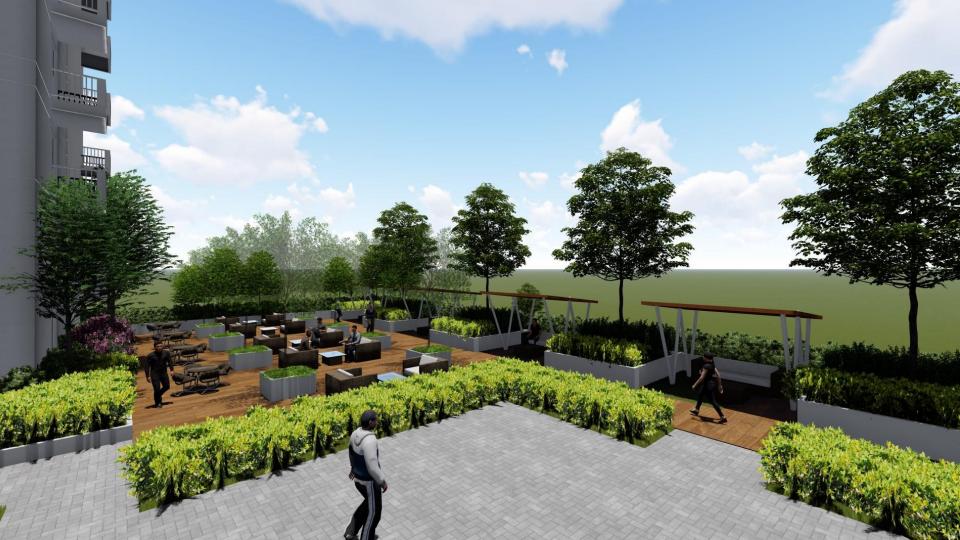

# AMENITIES

- Clubhouse
- Indoor Gym
- Function Rooms
- Deck
- Open Lounges
- Children's Play Area
- Swimming Pool
- Kiddie Pool
- Jogging Path
- Linear Park
- Wellness Area

FACING AMENITIES / TOWER 3

**FACING MAKATI / BGC SKYLINE** 