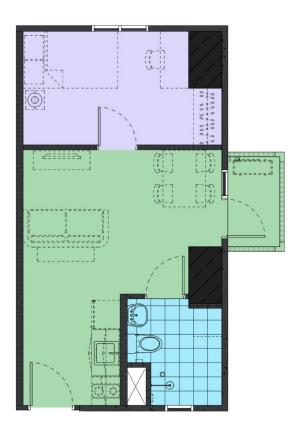

north

29

1BR | T1-1734

| STUDIO                    | SQ.M. |
|---------------------------|-------|
| Living / Dining / Kitchen | 19.80 |
| Toilet and Bath           | 3.50  |
| Total Area                | 23.30 |

STUDIO UNITS

Avida Towers

| JR 1 BEDROOM              | SQ.M. |
|---------------------------|-------|
| Living / Dining / Kitchen | 12.10 |
| Toilet and Bath           | 3.50  |
| Bedroom                   | 7.70  |
| Total Area                | 23.30 |

# 1 BR UNIT WITH BALCONY

| 1 BEDROOM                 | SQ.M. |
|---------------------------|-------|
| Living / Dining / Kitchen | 19.00 |
| Toilet and Bath           | 5.40  |
| Bedroom                   | 11.30 |
| Balcony Area              | 2.50  |
| Estimated Total Area      | 38.20 |