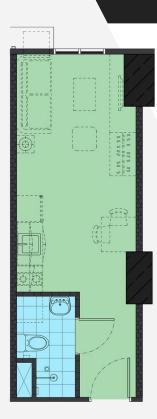

north

29

1BR | T1-1734

| STUDIO                    | SQ.M. |
|---------------------------|-------|
| Living / Dining / Kitchen | 19.80 |
| Toilet and Bath           | 3.50  |
| Total Area                | 23.30 |