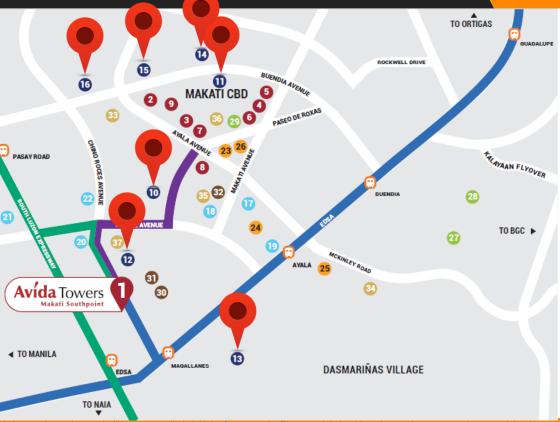

#### Located in South of Makati

#### Entry *point* to EDSA, SLEX, Makati CBD, Pasay, Manila

#### **Converging** *point* where all you need are within reach

### Strategic Location & Accessibility

- Gateway to Makati CBD, EDSA, SLEX, Pasay, and Manila
- Less than 1km away from Skyway (Don Bosco), MRT Magallanes, and PNR station
- CBD, hospitals, schools, malls within 2km radius