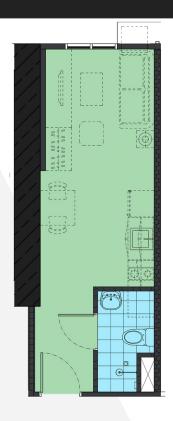

north

29

1BR | T1-1734

| STUDIO                    | SQ.M. |
|---------------------------|-------|
| Living / Dining / Kitchen | 19.80 |
| Toilet and Bath           | 3.50  |
| Total Area                | 23.30 |