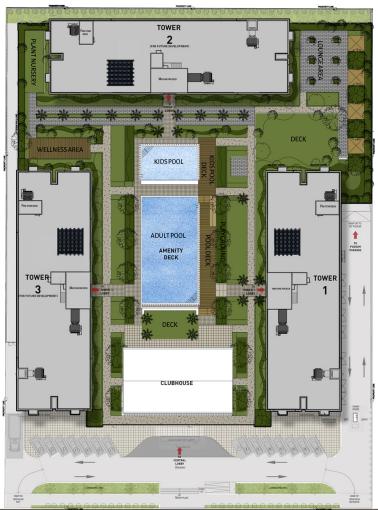

# SITE DEVELOPMENT PLAN

Avida Towers

# AMENITIES

- Clubhouse
- Indoor Gym
- Function Rooms
- Deck
- Open Lounges
- Children's Play Area
- Swimming Pool
- Kiddie Pool
- Jogging Path
- Linear Park
- Wellness Area

FACING AMENITIES / TOWER 3

**FACING MAKATI / BGC SKYLINE** 