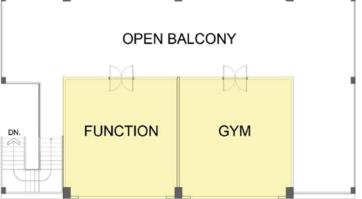

# AMENITIES

- Clubhouse
- Indoor Gym
- Function Rooms
- Deck
- Open Lounges
- Children's Play Area
- Swimming Pool
- Kiddie Pool
- Jogging Path
- Linear Park
- Wellness Area

FACING AMENITIES / TOWER 3

**FACING MAKATI / BGC SKYLINE** 