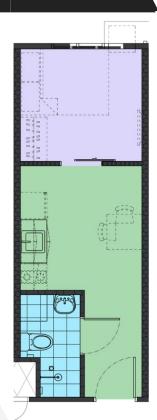

north

29

1BR | T1-1734

| STUDIO                    | SQ.M. |
|---------------------------|-------|
| Living / Dining / Kitchen | 19.80 |
| Toilet and Bath           | 3.50  |
| Total Area                | 23.30 |

STUDIO UNITS

Avida Towers

| JR 1 BEDROOM              | SQ.M. |
|---------------------------|-------|
| Living / Dining / Kitchen | 12.10 |
| Toilet and Bath           | 3.50  |
| Bedroom                   | 7.70  |
| Total Area                | 23.30 |

# 1 BR UNIT WITH BALCONY

| 1 BEDROOM                 | SQ.M. |
|---------------------------|-------|
| Living / Dining / Kitchen | 19.00 |
| Toilet and Bath           | 5.40  |
| Bedroom                   | 11.30 |
| Balcony Area              | 2.50  |
| Estimated Total Area      | 38.20 |