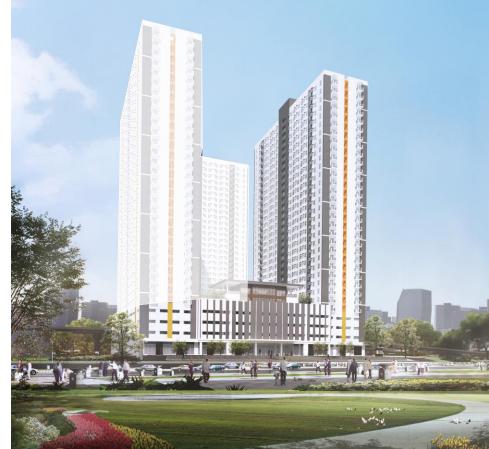

| Studio / Junior 1BR / 1BR                                                                                                                                                                                                                                                                          |



# 2. Project Presentation

# Avida Towers Makati Southpoint





# Owner Developer: Avida Land Corp.

# Address: 2236 Don Chino Roces Avenue, Brgy. Bangkal, Makati City







11,000 Gross Land Area (sqm) **3** Tower Development

> 28 Residential Floors 3 Podium Floors

Retail Floor / Ground Floor

924 Residential Units 247 Parking Units **10** Retail Units





# SITE DEVELOPMENT PLAN



Avida Towers





# Facing Laguna de Bay



Facing Manila Bay



#### Facing Makati/BGC Skyline







# BUILDING FEATURES

- Central Lobby
- 4 elevators per tower
- Emergency Power
- CCTV at select common areas
- Fire Protection / Fire Alarm System
- 2 fire exits per floor
- Mailbox per Unit at the individual towers
- Units are telephone, cable television, and internet ready





# GROUND FLOOR PLAN

- Vehicular Entrance for Residents
- Drop-off Area
- Retail Units and Parking
- Central Lobby
- Individual Lobbies for Mailroom and Elevator
- Admin Office
- Residential Parking w/ Parking for Bikes





# PARKING FLOOR PLAN

## Tower 1

- 244 Parking Slots
- 3 PWD Slots





# SUSTAINABILITY FEATURES

- Water-efficient toilet fixtures
- Sensor-controlled hallwa