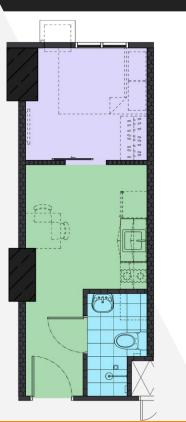

north

29

1BR | T1-1734

| STUDIO                    | SQ.M. |
|---------------------------|-------|
| Living / Dining / Kitchen | 19.80 |
| Toilet and Bath           | 3.50  |
| Total Area                | 23.30 |

STUDIO UNITS

Avida Towers

| JR 1 BEDROOM              | SQ.M. |
|---------------------------|-------|
| Living / Dining / Kitchen | 12.10 |
| Toilet and Bath           | 3.50  |
| Bedroom                   | 7.70  |
| Total Area                | 23.30 |

# 1 BR UNIT WITH BALCONY

| 1 BEDROOM                 | SQ.M. |
|---------------------------|-------|
| Living / Dining / Kitchen | 19.00 |
| Toilet and Bath           | 5.40  |
| Bedroom                   | 11.30 |
| Balcony Area              | 2.50  |
| Estimated Total Area      | 38.20 |