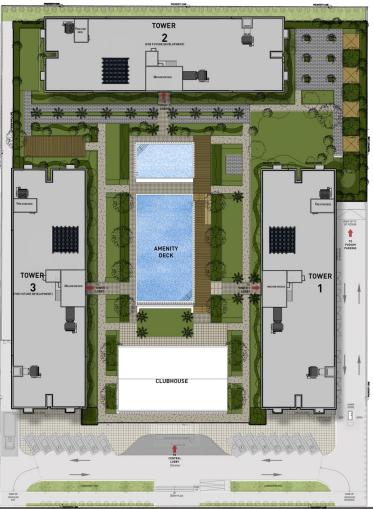

# SITE DEVELOPMENT PLAN

Avida Towers

# BUILDING FEATURES

- Central Lobby
- 4 elevators per tower
- Emergency Power
- CCTV at select common areas
- Fire Protection / Fire Alarm System
- 2 fire exits per floor
- Mailbox per Unit at the individual towers
- Units are telephone, cable television, and internet ready

# GROUND FLOOR PLAN

- Vehicular Entrance for Residents
- Drop-off Area
- Retail Units and Parking
- Central Lobby
- Individual Lobbies for Mailroom and Elevator
- Admin Office
- Residential Parking w/ Parking for Bikes

# AMENITIES

- Clubhouse
- Indoor Gym
- Function Rooms
- Deck
- Open Lounges
- Children's Play Area
- Swimming Pool
- Kiddie Pool
- Jogging Path
- Linear Park
- Wellness Area

FACING AMENITIES / TOWER 3

**FACING MAKATI / BGC SKYLINE** 