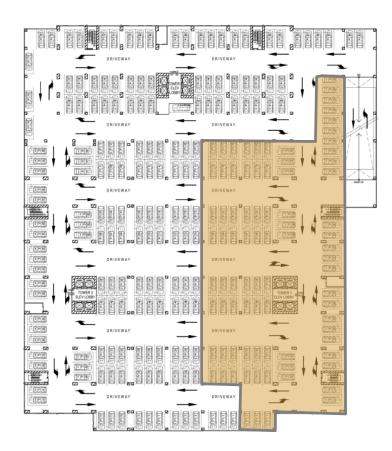

Retail Floor / Ground Floor

924 Residential Units 247 Parking Units **10** Retail Units





# SITE DEVELOPMENT PLAN



Avida Towers





# Facing Laguna de Bay



Facing Manila Bay



#### Facing Makati/BGC Skyline







# BUILDING FEATURES

- Central Lobby
- 4 elevators per tower
- Emergency Power
- CCTV at select common areas
- Fire Protection / Fire Alarm System
- 2 fire exits per floor
- Mailbox per Unit at the individual towers
- Units are telephone, cable television, and internet ready





# GROUND FLOOR PLAN

- Vehicular Entrance for Residents
- Drop-off Area
- Retail Units and Parking
- Central Lobby
- Individual Lobbies for Mailroom and Elevator
- Admin Office
- Residential Parking w/ Parking for Bikes





# PARKING FLOOR PLAN

## Tower 1

- 244 Parking Slots
- 3 PWD Slots





# SUSTAINABILITY FEATURES

- Water-efficient toilet fixtures
- Sensor-controlled hallway and podium parking lights
- LED lights
- Rainwater harvesting
- Low solar heat gain glass window





# BUILDING FEATURES

- Smoke detector and automatic sprinkler system
- Telephone and Cable TV outlet
- Provision for water heater for T&B
- Provision for washer/dryer area
- Back-up power: 1 power outlet, 1 ref outlet, & 1 lighting unit





# AMENITIES

- Clubhouse
- Indoor Gym
- Function Rooms
- Deck
- Open Lounges
- Children's Play Area
- Swimming Pool
- Kiddie Pool
- Jogging Path
- Linear Park
- Wellness Area





















FACING AMENITIES / TOWER 3



**FACING MAKATI / BGC SKYLINE** 

north

29

1BR | T1-1734







| STUDIO                    | SQ.M. |
|---------------------------|----