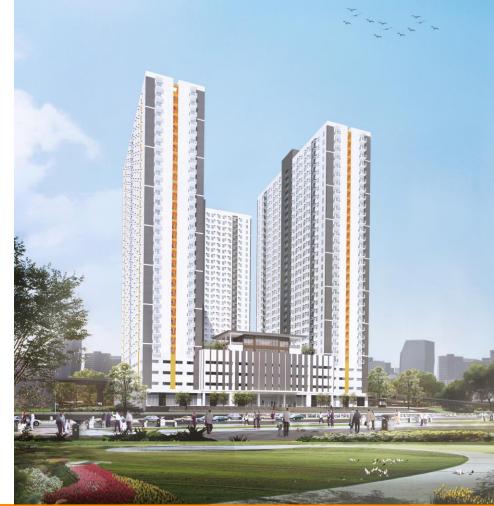

| Studio / 1BR / 2BR / 2BR loft / 3BR loft                                                                                                                                                         | Studio / Junior 1BR / 1BR                                                                                                                                                                                                                                                                          |



# 2. Project Presentation

# Avida Towers Makati Southpoint





# Owner Developer: Avida Land Corp.

# Address: 2236 Don Chino Roces Avenue, Brgy. Bangkal, Makati City







11,000 Gross Land Area (sqm) **3** Tower Development

> 28 Residential Floors 3 Podium Floors

Retail Floor / Ground Floor

924 Residential Units 247 Parking Units **10** Retail Units





# SITE DEVELOPMENT PLAN



Avida Towers





# Facing Laguna de Bay



Facing Manila Bay



#### Facing Makati/BGC Skyline







# BUILDING FEATURES

- Central Lobby
- 4 elevators per tower
- Emergency Power
- CCTV at select common areas
- Fire Protection / Fire Alarm System
- 2 fire exits per floor
- Mailbox per Unit at the individual towers
- Units are telephone, cable television, and internet ready





# GROUND FLOOR PLAN

- Vehicular Entrance for Residents
- Drop-off Area
- Retail Units and Parking
- Central Lobby
- Individual Lobbies for Mailroom and Elevator
- Admin Office
- Residential Par