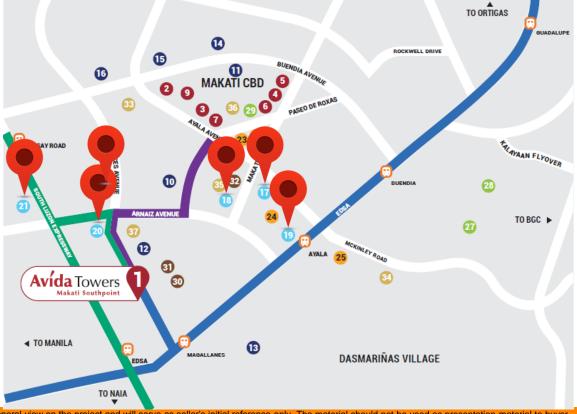

#### Located in South of Makati

#### Entry *point* to EDSA, SLEX, Makati CBD, Pasay, Manila

#### **Converging** *point* where all you need are within reach

### Strategic Location & Accessibility

- Gateway to Makati CBD, EDSA, SLEX, Pasay, and Manila
- Less than 1km away from Skyway (Don Bosco), MRT Magallanes, and PNR station
- CBD, hospitals, schools, malls within 2km radius