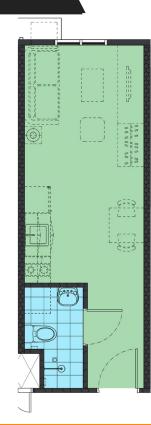

north

29

1BR | T1-1734

| STUDIO                    | SQ.M. |
|---------------------------|-------|
| Living / Dining / Kitchen | 19.80 |
| Toilet and Bath           | 3.50  |
| Total Area                | 23.30 |