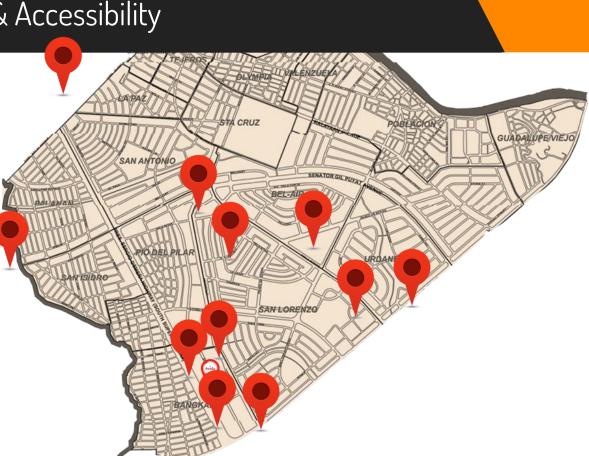

### Strategic Location & Accessibility

- Gateway to Makati CBD, EDSA, SLEX, Pasay, and Manila
- Less than 1km away from Skyway (Don Bosco), MRT Magallanes, and PNR station
- CBD, hospitals, schools, malls within 2km radius

#### Entry *point* to EDSA, SLEX, Makati CBD, Pasay, Manila

#### **Converging** *point* where all you need are within reach